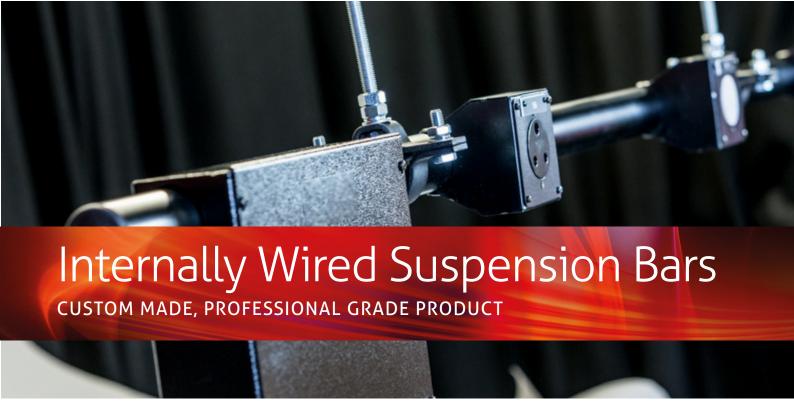

Designed to meet the demanding needs of live entertainment SHOWTECHNIX produce a range of suspension bars that are suitable for professional lighting, audio and data infrastructure. Primarily used for permanent installation they can be used in touring too.

Made from high quality aluminium tubing, fitted with powder coated black steel outlet boxes, the internally wired suspension bars are custom made to meet your exact requirements. Length, number of outlets and type of outlets are bespoke to meet your venues needs.

The final suspension bars are thoroughly tested prior to shipment to ensure quality and electrical safety. Bars are typically made to be folded at 3M in length for ease of transport and supplied complete with sleeves to make them rigid onsite, ready for installation.