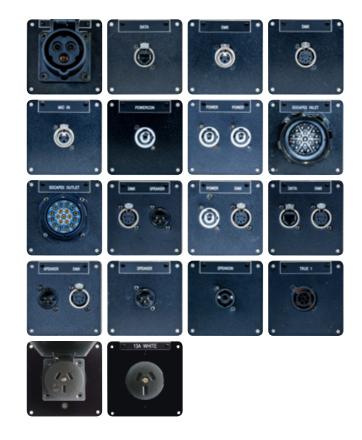

Suspension bars are available in a wide range of options. Choose from 15 and 16 Amp, 10A Connectors, PowerCON, TrueCON for power and XLR & RJ45 for DMX, data and audio signals. Suspension bars are available in a wide range of custom paint colours to blend in with architectural designs and are also available curved, to match the shape of a building or circle balcony front.