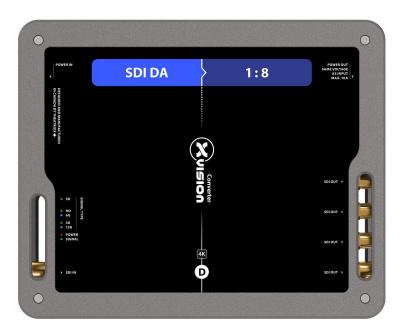

## **SDI Distribution Amplifier 1:8 - True 1**

**xVision Converter Series** 

## **#XVVSDIDA8**

Professional equipment in mission-critical applications is all about reliability and confidence. So we started with a clean sheet, and built what may soon become your most trustworthy piece of equipment. Introducing the world's first video converters truly designed for the road. Video converters nowadays are used everywhere on professional A/V events, presentations, live shows and tours and often have a critical role. Yet, they are often the weakest link in the signal chain. Low quality connectors, weak enclosure, external consumer-grade power supply, and overall barebones design that all contribute to a generally unreliable piece of equipment. We wanted to change that, so we designed the xVision Video Converters.

| Connections |  |
|-------------|--|
|             |  |

Video Input

1 x 12G-SDI BNC

**Video Output** 

8 x 12G-SDI BNC (reclocked & amplified)

Supported Signals

12G format

4096x2160p @ 60/50 fps 3840x2160p @ 60/50 fps

|          | 6G format       | 4096x2160p @ 30/25/24 fps, 3840x2160p @ 30/25/24 fps                     |
|----------|-----------------|--------------------------------------------------------------------------|
|          | 3G format       | 1920x1080p @ 60/50 fps                                                   |
|          | HD format       | 1920x1080p @ 30/25/24 fps, 1920x1080i @ 60/50 fps, 1280x720p @ 60/50 fps |
|          | SD format       | 720x480i @ 60 fps, 720x576i @ 50 fps                                     |
|          | Embedded audio  | Up to 16 channels, 24 bit, 48 kHz                                        |
|          | SMPTE Standards | ST2082-1S, ST2082-10, ST425M Level A and B, ST424M, ST292M, ST259M       |
| Physical | Height          | 62 mm (2.44 in)                                                          |
|          | Depth           | 180 mm (7.08 in)                                                         |
|          | Width           | 221 mm (8.7 in)                                                          |
|          | Weight          |                                                                          |
|          |                 |                                                                          |

|                    |                              | 2 kg (4.4 lbs)                                               |
|--------------------|------------------------------|--------------------------------------------------------------|
|                    | Alt. form factor             | Also available in rackmount module (RM)                      |
| Environmental      | Operating temp.              | 0-40° C                                                      |
|                    | Relative Humidity            | 0 % to 90 % RH non-condensing                                |
| Power Requirements | Power Supply                 | Built-in power supply<br>PowerCON True1 in / loop thru       |
|                    | Power<br>Consumption         | 45W max.                                                     |
|                    | Operational Voltage<br>Range | 100-240 V 50-60 Hz                                           |
| In the box         |                              | xVision SDI Distribution Amplifier 1:8 (True1)<br>PowerCable |