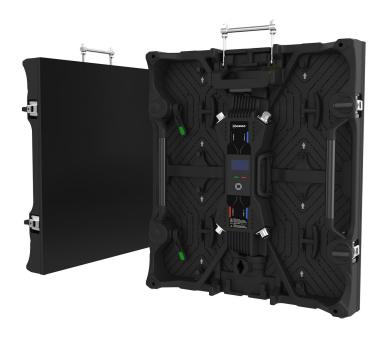

## **xVision HD Series**

#XVD-HD2.6

The xVision HD 2.6mm has unique features such as: Innovative and exclusive angle curving system. Modules protected in handling thanks to exclusive design. Anti-drop hook for one-man operation. Front service module & power supply access Calibration data stored on board modules.

**Specifications** 

- SMD
- Indoor
- Blackface

\*The visual material above are rendered images. Actual model might slightly differ from what is shown.

Pixel LED package

RGB SMD 1515 3-in1 LED

|            | Pixel pitch            | 2.604 mm                                           |
|------------|------------------------|----------------------------------------------------|
| Mechanical | Cabinet resolution     | 192 x 216 px                                       |
|            | Cabinet dimensions     | 500 x 562.5 mm (19.68×22.15 in)                    |
|            | Cabinet weight         | 11.3 kg (25 lbs)                                   |
|            | Cabinet thickness      | 80 mm (3.15 in)                                    |
|            | Cabinet material       | Cast & milled aluminium alloy                      |
|            | Module resolution      | 96 x 108 mm                                        |
|            | Module dimensions      | 250 x 281.25 mm                                    |
|            | Curveability           | Unique rotatory-locking system for 0, +/- 2.5 & 5° |
|            | Installation & serving | Front access to all components and mounting points |