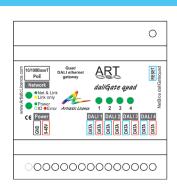

# **Configuration / Indication**

- Internal web browser, DMX-Workshop
- daliScene app for scenes
- Factory reset button / Squawk
- DHCP or static IP or LLRP negotiation
- LED Indication: Power / Network Activity / DALI

### Control

- Art-Net 4, sACN (also Art-Osc via daliScene)
  - 10/100BaseT, auto-negotiation supported
  - PoE (IEEE 802.3af 2003) supported
- DALI (including back channel)

## **Data connection & protection**

- Ethernet connector: RJ45, isolated to 1 kV
- DALI Connector: (4) 2-pin screw terminal
- Output isolation: optical
- ESD protection: 15 kV