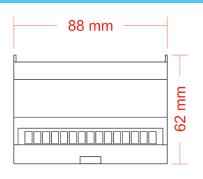

#### Mechanical

- Mounting: DIN rail (35 mm) or surface
- Material: Polycarbonate Plastic UL94-V0 rated
- Overall Dimensions: 88mm / 5M (W) x 90mm (H) x 62mm (D)
- Mass: 0.2 kg
- Country of manufacture: UK