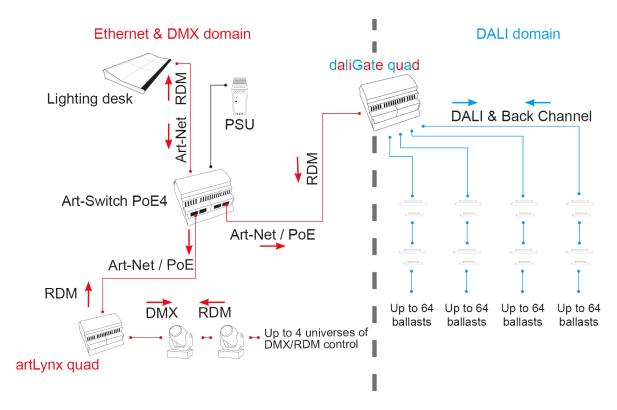

# Artistic Licence

In this example, 3 Artistic Licence products (daliGate quad, artLynx quad and Art-Switch POE4) are used in combination to allow any Art-Net enabled lighting desk to control DALI ballasts alongside DMX fixtures. The Art-Switch POE4 optionally enables the gatways to be powered via the ethernet cable using Power-Over-Ethernet.