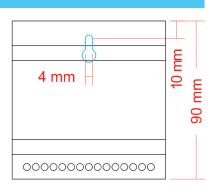

#### Mechanical

- Mounting: DIN rail (35 mm) or surface
- Material: Polycarbonate Plastic UL94-V0 rated
- Overall Dimensions: 88mm / 5M (W) x 90mm (H) x 62mm (D)
- Mass: 0.2 kg
- Country of manufacture: UK