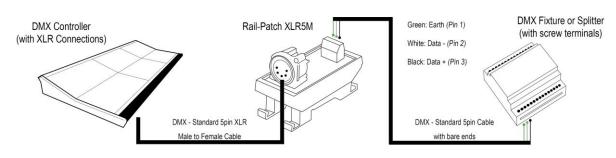

# Rail-Patch XLR5M

# **Ordering Info**

Product Code: Rail-Patch XLR5M

Spin Female XLR

Spin Female XLR

Spin Male XLR

Sp

Wiring Drawing