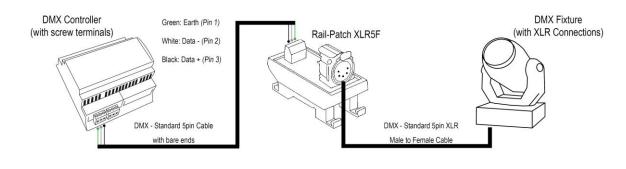

# **Ordering Info**

Product Code: Rail-Patch XLR5M

Spin Female XLR

Spin Female XLR

Spin Male XLR

Sp

Wiring Drawing