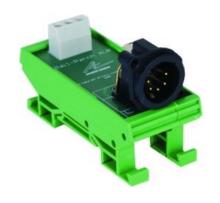

# Rail-Patch XLR5M

# Description

XLR 5pin (Male) connector to screw terminal contacts

# User Interface / Indication

- Connections:
- (1) 5pin Male XLR DMX Input
- (1) 3pin Screw Terminal DMX Output