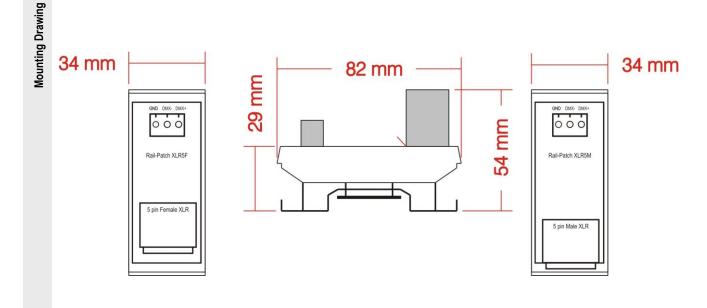

#### Mechanical

- Housing: DIN Rail Case
- Material: Polyamide 66 UL94-V0 rated
- Overall Dimensions: 82mm (H) x 34mm (W) x 54mm (D)
- Mass: 0.1kg
- Mounting: 35mm DIN Rail
- Country of Manufacture: United Kingdom