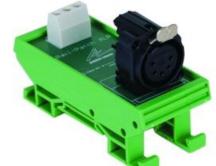

#### Description

XLR 5pin (Female) connector to screw terminal contacts

#### Mechanical

- Housing: DIN Rail Case
- Material: Polyamide 66 UL94-V0 rated
- Overall Dimensions: 82mm (H) x 34mm (W) x 54mm (D)
- Mass: 0.1kg
- Mounting: 35mm DIN Rail
- Country of Manufacture: United Kingdom

#### User Interface / Indication

- Connections:
- (1) 3pin Screw Terminal DMX Input
- (1) 5pin Female XLR DMX Output