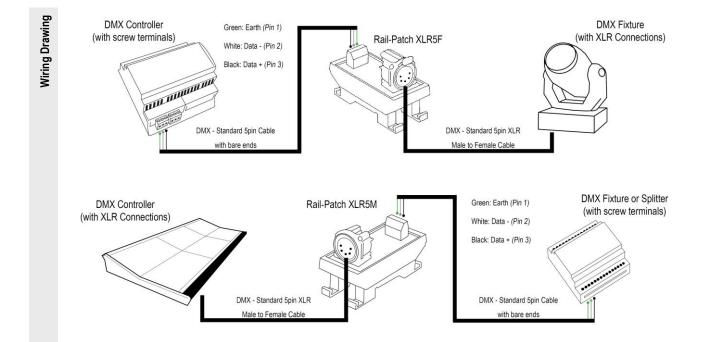

#### Description

XLR 5pin (Female) connector to screw terminal contacts

#### User Interface / Indication

- Connections:
- (1) 3pin Screw Terminal DMX Input
- (1) 5pin Female XLR DMX Output