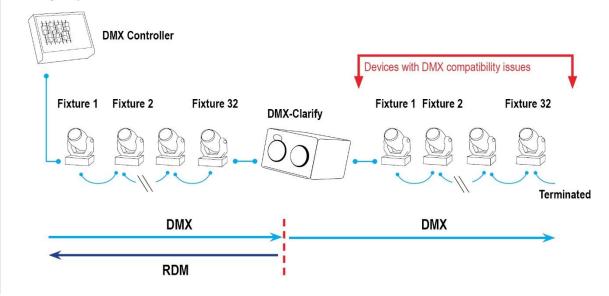

#### **Package Contents**

- DMX-Clarify XLR
- User Guide

Ordering Info Product Code: DMX-Clarify XLR Accessories (not included): PSU-9-1.5-DCJ

**Mounting Drawing** 

Application Drawing

In the diagram below, DMX-Clarify is used as an in-line buffer to provide a filtered DMX signal to a group of fixtures that cannot handle RDM.