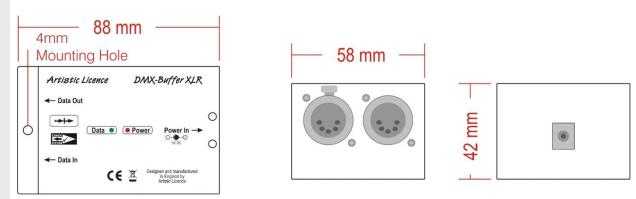

#### Mechanical

- Housing: Metal Desktop Case
- Material: Steel
- Overall Dimensions: 88mm (W) x 58mm (H) x 42mm (D)
- Mass: 0.2 kg
- Mounting: Free-standing or Surface Mounted
- Country of Manufacture: United Kingdom

#### **Package Contents**

- DMX-Clarify XLR
- User Guide

Ordering Info Product Code: DMX-Clarify XLR Accessories (not included): PSU-9-1.5-DCJ

**Mounting Drawing** 

Application Drawing

In the diagram below, DMX-Clarify is used as an in-line buffer to provide a filtered DMX signal to a group of fixtures that cannot handle RDM.