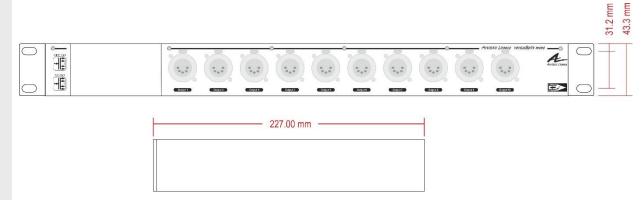

#### Mechanical

- Housing: 19" 1U Rack Enclosure
- Material: Metal
- Overall Dimensions: 1RU (H) x 19" Rack (W) x 227mm (D)
- Mass: 2.28kg
- Mounting: 19" Rack Mount with rack ears supplied
- Country of Manufacture: United Kingdom