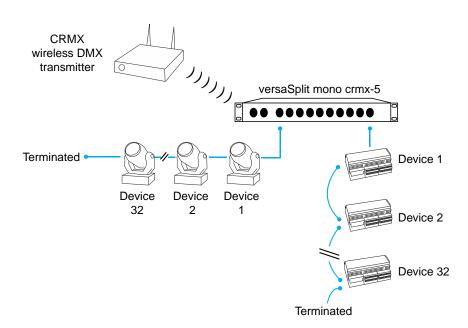

# Artistic Licence

Application Drawing

In this example, the maximum number of DMX devices are driven on outputs 1 and 10.