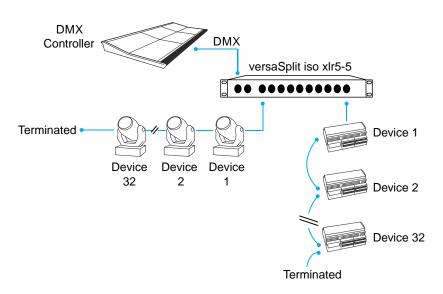

# **Data Sheets**

**Mounting Drawing** 

**Application Drawing** 

In this example, the maximum number of DMX devices are driven on outputs 1 and 10.