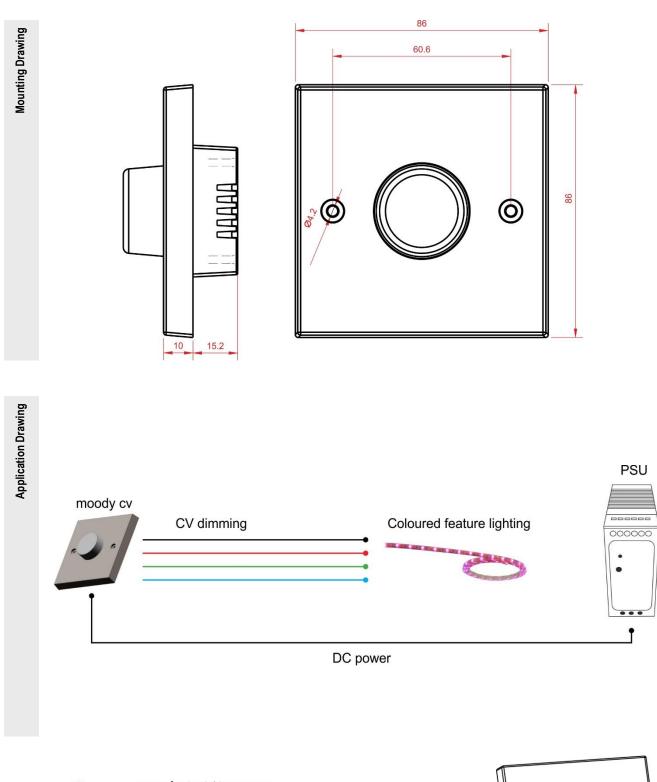

#### Mechanical

- Housing: UK '1-Gang' Style Panel
- Fascia plate (buy separately): Compatible with 'Scolmore definity click' range
- Overall Dimensions: 86mm (H) x 86mm (W) x 40mm (D)
- Depth behind mounting: 15.2mm
- Mounting: UK '1-Gang' Back Box 35mm (supplied)
- Mounting screw centres: 60.6mm
- Mass: 0.11kg
- Country of Manufacture: United Kingdom

### **Power & Electrical**

- Input Voltage: 12 to 24 VDC
- Input Connector: (1) 2-pin Screw Terminal DC Voltage Input
- 0.2-1.5mm<sup>2</sup> (30-16AWG) solid conductors
- 0.2-1.0mm<sup>2</sup> (30-16AWG) stranded conductors
- Input Power (max): 500mW plus LED load
- Duty Cycle: 100% @ 25°C

### Control

- Colour control: 1 RGB zone
- CV modulation: Pulse Width Modulation
- CV Output connector: (1) 5-pin screw terminal
- 0.2-1.5mm<sup>2</sup> (30-16AWG) solid conductors
- 0.2-1.0mm<sup>2</sup> (30-16AWG) stranded conductors
- Output voltage: identical to input (12-24 VDC)
- LED drive current: 5A