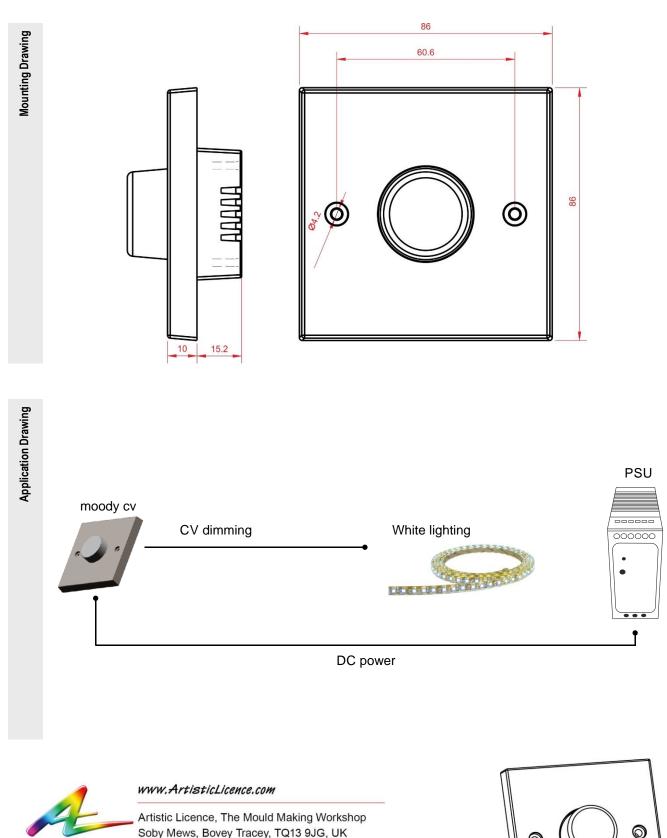

#### Mechanical

- Housing: UK '1-Gang' Style Panel
- Fascia plate (buy separately): Compatible with 'Scolmore definity click' range
- Overall Dimensions: 86mm (H) x 86mm (W) x 40mm (D)
- Depth behind mounting: 15.2mm
- Mounting: UK '1-Gang' Back Box 35mm (supplied)
- Mounting screw centres: 60.6mm
- Mass: 0.11kg
- Country of Manufacture: United Kingdom

#### **Power & Electrical**

- Input Voltage: 12 to 24 VDC
- Input Connector: (1) 2-pin Screw Terminal DC Voltage Input
- 0.2-1.5mm<sup>2</sup> (30-16AWG) solid conductors
- 0.2-1.0mm<sup>2</sup> (30-16AWG) stranded conductors
- Input Power (max): 500mW plus LED load
- Duty Cycle: 100% @ 25°C

#### Control

- Intensity control: Single channel
- CV modulation: Pulse Width Modulation
- CV Output connector: (1) 5-pin screw terminal
- 0.2-1.5mm<sup>2</sup> (30-16AWG) solid conductors
- 0.2-1.0mm<sup>2</sup> (30-16AWG) stranded conductors
- Output voltage: identical to input (12-24 VDC)
- LED drive current: 5A