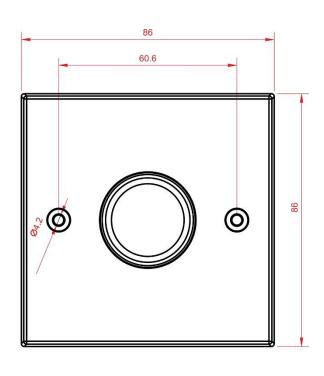

### Mechanical

- Housing: UK '1-Gang' Style Panel
- Fascia plate (buy separately): Compatible with 'Scolmore definity click' range
- Overall Dimensions: 86mm (H) x 86mm (W) x 40mm (D)
- Depth behind mounting: 15.2mm
- Mounting: UK '1-Gang' Back Box 35mm (supplied)
- Mounting screw centres: 60.6mm
- Mass: 0.11kg
- Country of Manufacture: United Kingdom