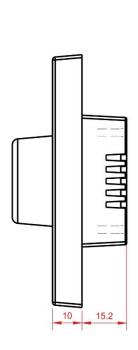

### Mechanical

- Housing: UK '1-Gang' Style Panel
- Fascia plate (buy separately): Compatible with 'Scolmore definity click' range
- Overall Dimensions: 86mm (H) x 86mm (W) x 40mm (D)
- Depth behind mounting: 15.2mm
- Mounting: UK '1-Gang' Back Box 35mm (supplied)
- Mounting screw centres: 60.6mm
- Mass: 0.11kg
- Country of Manufacture: United Kingdom