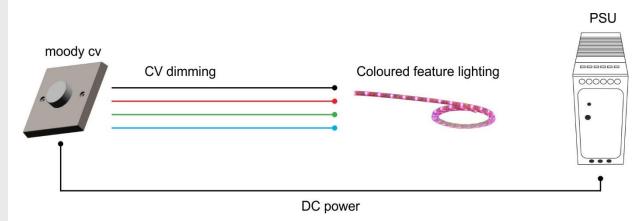

### **Power & Electrical**

- Input Voltage: 12 to 24 VDC
- Input Connector: (1) 2-pin Screw Terminal DC Voltage Input
- 0.2-1.5mm² (30-16AWG) solid conductors
- 0.2-1.0mm² (30-16AWG) stranded conductors
- Input Power (max): 500mW plus LED load
- Duty Cycle: 100% @ 25°C

### Control

- Colour control: 1 RGB zone
- CV modulation: Pulse Width Modulation
- CV Output connector: (1) 5-pin screw terminal
- 0.2-1.5mm² (30-16AWG) solid conductors
- 0.2-1.0mm² (30-16AWG) stranded conductors
- Output voltage: identical to input (12-24 VDC)
- LED drive current: 5A