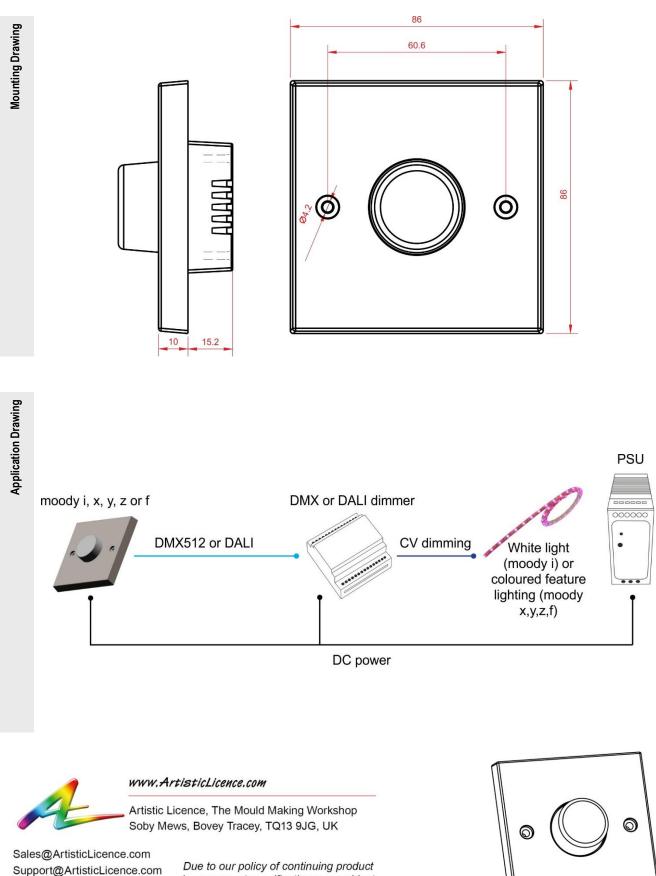

#### Mechanical

- Housing: UK '1-Gang' Style Panel
- Fascia plate (buy separately): Compatible with 'Scolmore definity click' range
- Overall Dimensions: 86mm (H) x 86mm (W) x 40mm (D)
- Depth behind mounting: 15.2mm
- Mounting: UK '1-Gang' Back Box 35mm (supplied)
- Mounting screw centres: 60.6mm
- Mass: 0.11kg
- Country of Manufacture: United Kingdom

#### Control / Isolation

- Intensity control: 1 DMX channel or DALI broadcast
- Output Protocols: DMX512-A, DALI
- DMX Output connector: (1) 3-pin screw terminal
- 0.2-1.5mm<sup>2</sup> (30-16AWG) solid conductors
- 0.2-1.0mm<sup>2</sup> (30-16AWG) stranded conductors
- DMX Output: PSU referenced
- DALI Output connector: (1) 2-pin screw terminal
- 0.2-1.5mm<sup>2</sup> (30-16AWG) solid conductors
- 0.2-1.0mm<sup>2</sup> (30-16AWG) stranded conductors
- DALI Output isolation: 2kV Opto-isolated