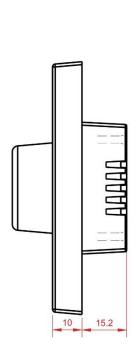

#### Mechanical

- Housing: UK '1-Gang' Style Panel
- Fascia plate (buy separately): Compatible with 'Scolmore definity click' range
- Overall Dimensions: 86mm (H) x 86mm (W) x 40mm (D)
- Depth behind mounting: 15.2mm
- Mounting: UK '1-Gang' Back Box 35mm (supplied)
- Mounting screw centres: 60.6mm
- Mass: 0.11kg
- Country of Manufacture: United Kingdom