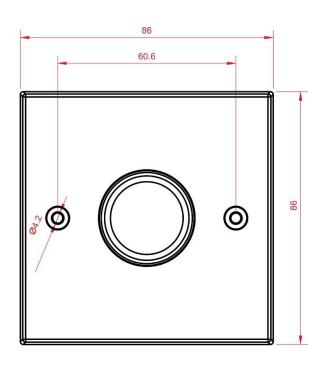

#### Mechanical

- Housing: UK '1-Gang' Style Panel
- Fascia plate (buy separately): Compatible with 'Scolmore definity click' range
- Overall Dimensions: 86mm (H) x 86mm (W) x 40mm (D)
- Depth behind mounting: 15.2mm
- Mounting: UK '1-Gang' Back Box 35mm (supplied)
- Mounting screw centres: 60.6mm
- Mass: 0.11kg
- Country of Manufacture: United Kingdom