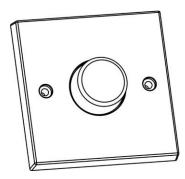

#### Description

Wall mount DALI & DMX panel controller for intensity control over 6 channels of white light with illuminated rotary dial

### User Interface / Indication

- (1) Rotary dial for master level with push on/off
- LED indication: shows master level