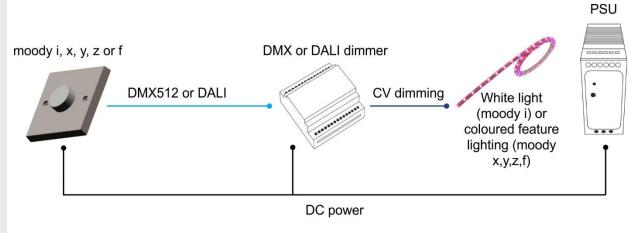

# 60

Intensity control: 6 DMX channels or 6 DALI groups

DMX Output connector: (1) 3-pin screw terminal

0.2-1.5mm<sup>2</sup> (30-16AWG) solid conductors

DALI Output connector: (1) 2-pin screw terminal

0.2-1.5mm<sup>2</sup> (30-16AWG) solid conductors

DALI Output isolation: 2kV Opto-isolated

0.2-1.0mm<sup>2</sup> (30-16AWG) stranded conductors

0.2-1.0mm<sup>2</sup> (30-16AWG) stranded conductors

Output Protocols: DMX512-A, DALI

DMX Output: PSU referenced

#### **Power & Electrical**

- Input Voltage: 9 to 24 VDC
- Input Connector: (1) 2-pin Screw Terminal DC Voltage Input
- 0.2-1.5mm² (30-16AWG) solid conductors
- 0.2-1.0mm² (30-16AWG) stranded conductors
- Input Power (max): 500mW