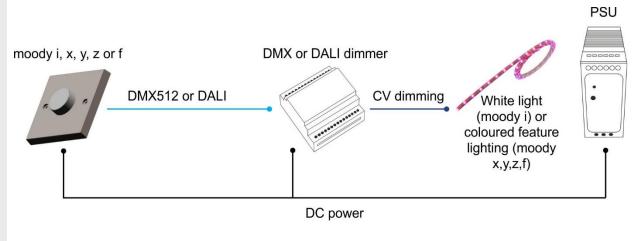

### Description

Wall mount DALI & DMX panel controller for intensity control over 16 channels of white light with illuminated rotary dial

### Control / Isolation

- Intensity control: 16 DMX channels or 16 DALI groups
- Output Protocols: DMX512-A, DALI
- DMX Output connector: (1) 3-pin screw terminal
- 0.2-1.5mm² (30-16AWG) solid conductors
- 0.2-1.0mm² (30-16AWG) stranded conductors
- DMX Output: PSU referenced
- DALI Output connector: (1) 2-pin screw terminal
- 0.2-1.5mm² (30-16AWG) solid conductors
- 0.2-1.0mm² (30-16AWG) stranded conductors
- DALI Output isolation: 2kV Opto-isolated