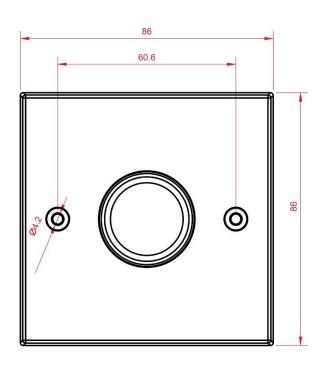

### Mechanical

- Housing: UK '1-Gang' Style Panel
- Fascia plate (buy separately): Compatible with 'Scolmore definity click' range
- Overall Dimensions: 86mm (H) x 86mm (W) x 40mm (D)
- Depth behind mounting: 15.2mm
- Mounting: UK '1-Gang' Back Box 35mm (supplied)
- Mounting screw centres: 60.6mm
- Mass: 0.11kg
- Country of Manufacture: United Kingdom