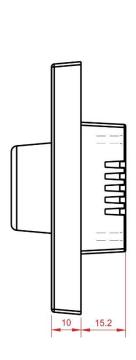

### Mechanical

- Housing: UK '1-Gang' Style Panel
- Fascia plate (buy separately): Compatible with 'Scolmore definity click' range
- Overall Dimensions: 86mm (H) x 86mm (W) x 40mm (D)
- Depth behind mounting: 15.2mm
- Mounting: UK '1-Gang' Back Box 35mm (supplied)
- Mounting screw centres: 60.6mm
- Mass: 0.11kg
- Country of Manufacture: United Kingdom