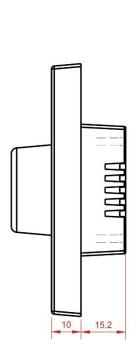

### Mechanical

- Housing: UK '1-Gang' Style Panel
- Fascia plate (buy separately): Compatible with 'Scolmore definity click' range
- Overall Dimensions: 86mm (H) x 86mm (W) x 40mm (D)
- Depth behind mounting: 15.2mm
- Mounting: UK '1-Gang' Back Box 35mm (supplied)
- Mounting screw centres: 60.6mm
- Mass: 0.11kg
- Country of Manufacture: United Kingdom