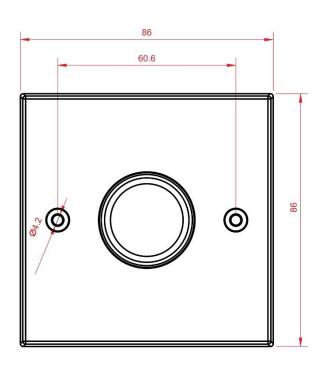

### Mechanical

- Housing: UK '1-Gang' Style Panel
- Fascia plate (buy separately): Compatible with 'Scolmore definity click' range
- Overall Dimensions: 86mm (H) x 86mm (W) x 40mm (D)
- Depth behind mounting: 15.2mm
- Mounting: UK '1-Gang' Back Box 35mm (supplied)
- Mounting screw centres: 60.6mm
- Mass: 0.11kg
- Country of Manufacture: United Kingdom