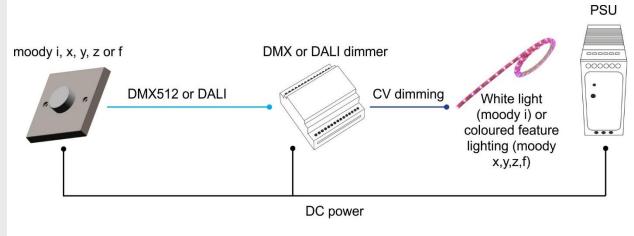

### Control / Isolation

- Colour control: 3 DMX channels or 3 DALI groups
- Output Protocols: DMX512-A, DALI
- DMX Output connector: (1) 3-pin screw terminal
- 0.2-1.5mm² (30-16AWG) solid conductors
- 0.2-1.0mm² (30-16AWG) stranded conductors
- DMX Output: PSU referenced
- DALI Output connector: (1) 2-pin screw terminal
- 0.2-1.5mm² (30-16AWG) solid conductors
- 0.2-1.0mm² (30-16AWG) stranded conductors
- DALI Output isolation: 2kV Opto-isolated