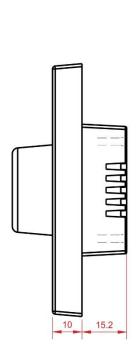

### Mechanical

- Housing: UK '1-Gang' Style Panel
- Fascia plate (buy separately): Compatible with 'Scolmore definity click' range
- Overall Dimensions: 86mm (H) x 86mm (W) x 40mm (D)
- Depth behind mounting: 15.2mm
- Mounting: UK '1-Gang' Back Box 35mm (supplied)
- Mounting screw centres: 60.6mm
- Mass: 0.11kg
- Country of Manufacture: United Kingdom