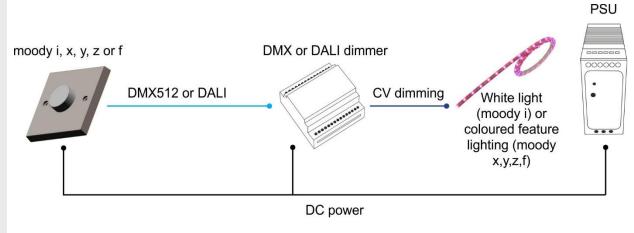

### Description

Wall mount DALI & DMX panel controller for a zone of RGBW with illuminated rotary control

### Control / Isolation

- Colour control: 4 DMX channels or 4 DALI groups
- Output Protocols: DMX512-A, DALI
- DMX Output connector: (1) 3-pin screw terminal
- 0.2-1.5mm² (30-16AWG) solid conductors
- 0.2-1.0mm² (30-16AWG) stranded conductors
- DMX Output: PSU referenced
- DALI Output connector: (1) 2-pin screw terminal
- 0.2-1.5mm² (30-16AWG) solid conductors
- 0.2-1.0mm² (30-16AWG) stranded conductors
- DALI Output isolation: 2kV Opto-isolated

# **Data Sheets**

**Mounting Drawing** 

Application Drawing