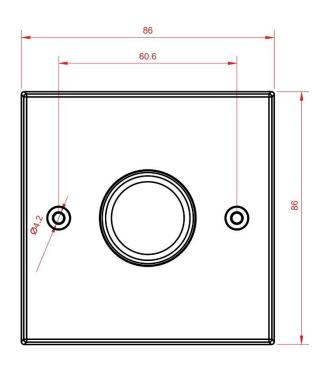

### Mechanical

- Housing: UK '1-Gang' Style Panel
- Fascia plate (buy separately): Compatible with 'Scolmore definity click' range
- Overall Dimensions: 86mm (H) x 86mm (W) x 40mm (D)
- Depth behind mounting: 15.2mm
- Mounting: UK '1-Gang' Back Box 35mm (supplied)
- Mounting screw centres: 60.6mm
- Mass: 0.11kg
- Country of Manufacture: United Kingdom