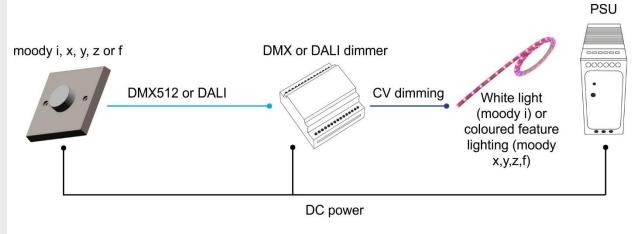

#### Control / Isolation

- Colour control: 12 DMX channels or 12 DALI groups
- Output Protocols: DMX512-A, DALI
- DMX Output connector: (1) 3-pin screw terminal
- 0.2-1.5mm² (30-16AWG) solid conductors
- 0.2-1.0mm² (30-16AWG) stranded conductors
- DMX Output: PSU referenced
- DALI Output connector: (1) 2-pin screw terminal
- 0.2-1.5mm² (30-16AWG) solid conductors
- 0.2-1.0mm² (30-16AWG) stranded conductors
- DALI Output isolation: 2kV Opto-isolated

#### **Programming**

- (1) Rotary dial with programming mode (enter/exit by holding down for 3 secs)
- Set the hue and white level of 3 independent zones
- (1) Rear jumper for programming inhibit

# **Data Sheets**

**Mounting Drawing** 

Application Drawing