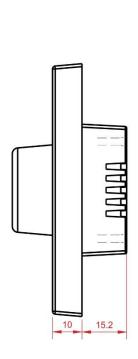

#### Mechanical

- Housing: UK '1-Gang' Style Panel
- Fascia plate (buy separately): Compatible with 'Scolmore definity click' range
- Overall Dimensions: 86mm (H) x 86mm (W) x 40mm (D)
- Depth behind mounting: 15.2mm
- Mounting: UK '1-Gang' Back Box 35mm (supplied)
- Mounting screw centres: 60.6mm
- Mass: 0.11kg
- Country of Manufacture: United Kingdom

# **Data Sheets**

**Mounting Drawing** 

Application Drawing