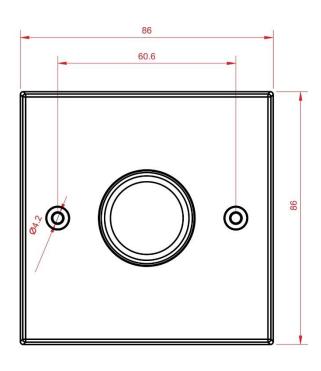

#### Mechanical

- Housing: UK '1-Gang' Style Panel
- Fascia plate (buy separately): Compatible with 'Scolmore definity click' range
- Overall Dimensions: 86mm (H) x 86mm (W) x 40mm (D)
- Depth behind mounting: 15.2mm
- Mounting: UK '1-Gang' Back Box 35mm (supplied)
- Mounting screw centres: 60.6mm
- Mass: 0.11kg
- Country of Manufacture: United Kingdom

# **Data Sheets**

**Mounting Drawing** 

Application Drawing