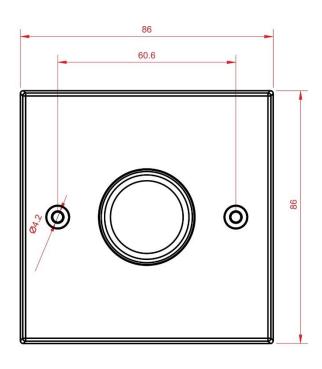

### Mechanical

- Housing: UK '1-Gang' Style Panel
- Fascia plate (buy separately): Compatible with 'Scolmore definity click' range
- Overall Dimensions: 86mm (H) x 86mm (W) x 40mm (D)
- Depth behind mounting: 15.2mm
- Mounting: UK '1-Gang' Back Box 35mm (supplied)
- Mounting screw centres: 60.6mm
- Mass: 0.11kg
- Country of Manufacture: United Kingdom