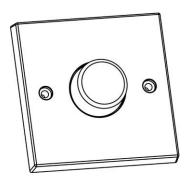

### Description

Wall mount DALI & DMX panel controller for a zone of RGB with illuminated rotary control

### User Interface / Indication

- (1) Rotary dial for colour control with push on/off
- LED indication: shows selected colour