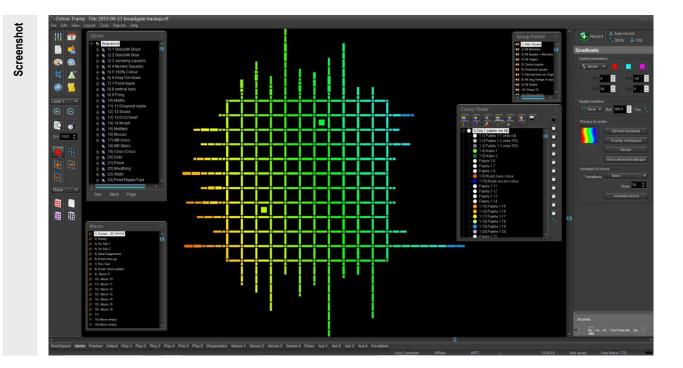

#### **System Features**

- Memory Page System
- Sequences built from Memories
- 10 Simultaneous Sequence Playbacks
- Sequences Triggered from Macros or Stacks
- Stacks is a Condition Sequence
- Macros are standalone Trigger Points
- Conditions are Referenced Triggers
- Live Video Playback
- Offline version 'Free to Use'
- Visualisation Mode

#### **Tools & Wizards**

- Grid Layout Wizard
- RDM Patching, Visual RDM Patching
- Fill, Gradient & Animation Tools for Memory Programming
- Video and Image Import

#### **Run-Time Features**

- RDM Monitoring and Reporting
- Daily Reporting Email
- Automatic Start-up Options
- Internal Variables
- Export to Light / Dimmer-Switch & Sign-Control
- Live Programming / Offline Programming
- Fixture Library
- Sound file Playback
- Background Graphic Import
- Automatic Time Code Tracking