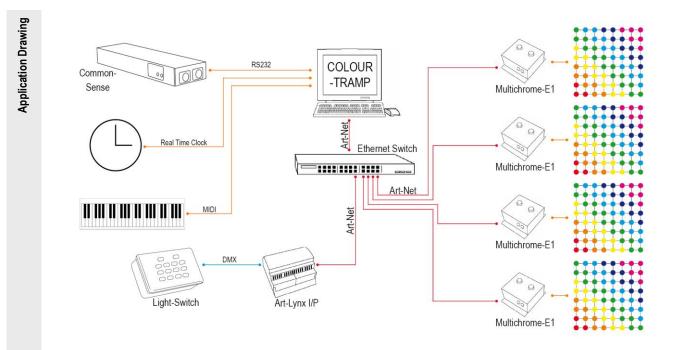

# Control

- Input Protocols:
- Art-Net II
- RDM V1.0 (E1.20 2006 ESTA Standard) (via Art-Net)
- MIDI / RS232 / Windows Video Source
- Output: Up to 250 Universes
- Output Protocols:
- Art-Net V1.4
- Emails
- Configuration: Art-Net Compatible

## Input Triggers

- Time, Date, Astronomical Clock
- RS232 / MIDI / Time Code
- DMX Channels, Art-Net & Art-Net Macros
- Function Keys, Emails, Internal Variables