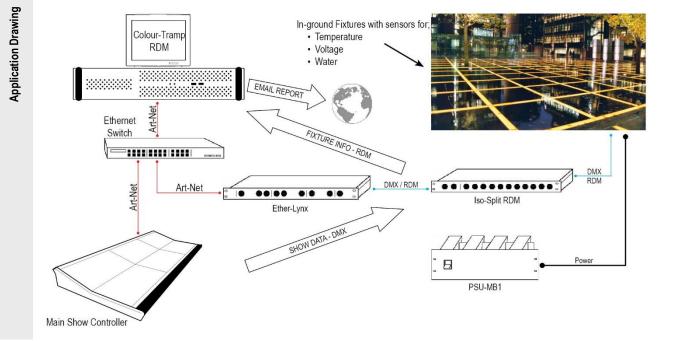

#### System Features

- Real Time RDM Monitor
- Upto 43,000 RDM devices
- PC application
- Autoload Function
- Can work alongside existing systems
- RDM over Art-Net
- Log files

### Control

- Input Protocol:
- Art-Net Macros / DMX
- Control: Upto 43,000 RDM devices
- Output Protocol:
- Art-Net 3
- SMTP Emails