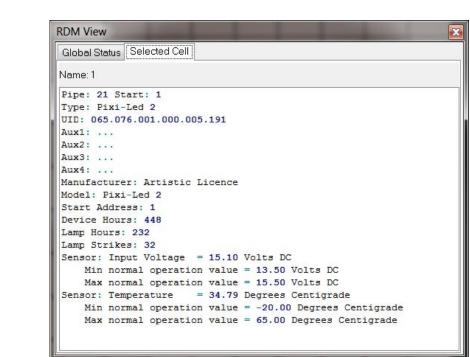

#### **Run-Time Features**

- On-Screen Diagnostics
- Remote Email Notification
- Daily Email Reports
- Live view of individual fixture details
- Network Diagnostic Tools (DMX-Workshop)
- Universe overlay
- Fixture loss detection
- External trigger capability

#### Input Triggers

- Routine Tasks are triggered by
- Remote trigger values
- Time / date
- Received emails
- Internal Variables
- Alert emails are trigger by
- RDM Sensors Out of Valid Range