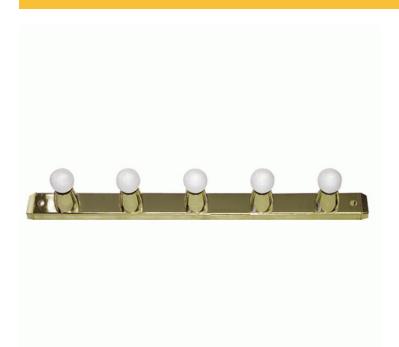

## Hollywood Square 5 Light Bar Model: HOL5S-BS

RRP: \$214.60

| DIMENSIONS       | TECHNICAL DATA                                                 | FEATURES                                                                                                                        | SPECIFICATIONS                                                                                       |
|------------------|----------------------------------------------------------------|---------------------------------------------------------------------------------------------------------------------------------|------------------------------------------------------------------------------------------------------|
| · 630mmL x 52mmW | Power supply: 230-240V<br>Dimmable: Yes<br>Wattage: 5 x 60 Max | <ul> <li>Single bar design</li> <li>Ideal for bathroom and personal lighting</li> <li>Joiners available in 3 colours</li> </ul> | Lamp included: No Lamp holder type: B22 Technology field: LED Replaceable, Fluorescent, Incandescent |