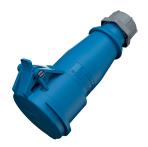

## **Connector AM-TOP®**

Part no. 510

- screw terminals

- single part body cable gland and sealing strain relief and protection against kinking

## **Technical specifications**

| Ampere                    | 16 A            |
|---------------------------|-----------------|
| Poles                     | 3 p             |
| Voltage                   | 230 V           |
| Clock position            | 6 h             |
| Hertz                     | 50-60 Hz        |
| Connection technology     | Screw terminals |
| Contact                   | standard        |
| Protection type           | IP 44           |
| Weight                    | 173 g           |
| Declaration of Conformity | VDE, EAC, CQC   |