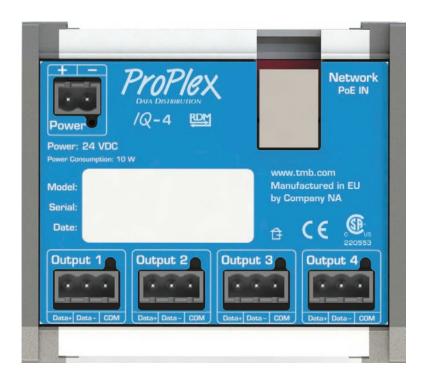

ProPlex IQ

## The Leader in Touring Technology, Now Coming to a Building Near You!

Powerful, bidirectional ArtNet/sACN - DMX data conversion, patching and merging

- 4 DMX Universes
- Simple, intuitive feature set, control, management, via web interface or ProPlex Software
  - Easily manage and route DMX channels for multiple IQs
  - Monitor and patch all RDM devices in the system from one interface
- Pluggable Terminal Block (PTB) screw terminals for bare-wire, installation flexibility
- Complete range of DIN Rail Devices and Drives to make a complete system!

| Specifications                  |                                                           |
|---------------------------------|-----------------------------------------------------------|
| Part Number                     | PPIQDIN14DA                                               |
| RDM support                     | Yes                                                       |
| Operating Voltage               | 24 VDC (Requires external power supply)                   |
| Power Consumption               | 10W                                                       |
| Number of DMX ports             | 4                                                         |
| Number of sACN/ArtNet universes | 1                                                         |
| Signal processing               | Art-Net or sACN to DMX512 converter                       |
| Power Input                     | Pluggable Terminal Block (PTB) 2-terminal <sup>1</sup>    |
| Ethernet type                   | 10 / 100 Base-T                                           |
| Ethernet port                   | RJ45                                                      |
| DMX ports                       | 4x Pluggable Terminal Block (PTB) 3-terminal <sup>1</sup> |
| Configuration                   | Use built-in webserver or dedicated software              |
| Operating Temp.                 | -22 to +104 °F [-30 to +40 °C]                            |
| Dimensions (HxWxD)              | 1.55 x 4.1 x 3.63 in [39.5 x 104 x 92.3 mm]               |
| Weight                          | 6.13 oz [174 g]                                           |
| 1 Included                      |                                                           |