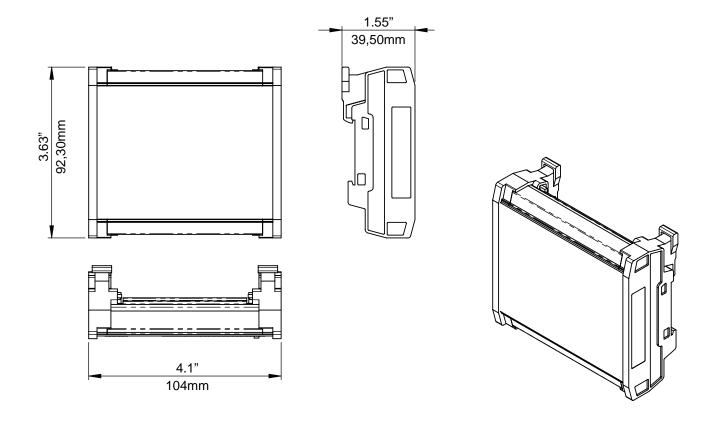

| Specifications                  |                                                           |
|---------------------------------|-----------------------------------------------------------|
| Part Number                     | PPIQDIN14DA                                               |
| RDM support                     | Yes                                                       |
| Operating Voltage               | 24 VDC (Requires external power supply)                   |
| Power Consumption               | 10W                                                       |
| Number of DMX ports             | 4                                                         |
| Number of sACN/ArtNet universes | 1                                                         |
| Signal processing               | Art-Net or sACN to DMX512 converter                       |
| Power Input                     | Pluggable Terminal Block (PTB) 2-terminal <sup>1</sup>    |
| Ethernet type                   | 10 / 100 Base-T                                           |
| Ethernet port                   | RJ45                                                      |
| DMX ports                       | 4x Pluggable Terminal Block (PTB) 3-terminal <sup>1</sup> |
| Configuration                   | Use built-in webserver or dedicated software              |
| Operating Temp.                 | -22 to +104 °F [-30 to +40 °C]                            |
| Dimensions (HxWxD)              | 1.55 x 4.1 x 3.63 in [39.5 x 104 x 92.3 mm]               |
| Weight                          | 6.13 oz [174 g]                                           |
| 1 Included                      |                                                           |