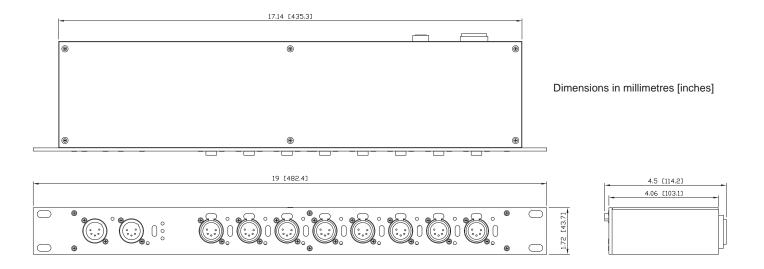

## Worldwide Exclusive Distribution

sales@tmb.com

Los Angeles London +1 818.899.8818 +44 (0)20.8574.9700

New York +1 201.896.8600 Beijing +86 10.8492.1587 Toronto +1 519.538.0888

| Technical Specifications     |                                             |                                                 |                                                   |                             |
|------------------------------|---------------------------------------------|-------------------------------------------------|---------------------------------------------------|-----------------------------|
| Model                        | Opto-Splitter 2x8                           | Opto-Splitter 2x8 3-pin<br>(Special order only) | Opto-Splitter 2x8 3/5-pin<br>(Special order only) | Opto-Splitter 2x8 RDM       |
| Part Number                  | PPDDS285                                    | PPDDS283                                        | PPDDS2853                                         | PPDDS285RR                  |
| DMX Inputs                   | 2 XLR5 Male                                 | 2 XLR3 Male                                     | 1 XLR5 Male, 1 XLR3<br>Male                       | 2 XLR5 Male                 |
| DMX Outputs                  | 8 XLR5 Female                               | 8 XLR3 Female                                   | 4 XLR5 Female, 4 XLR3<br>Female                   | 8 XLR5 Female               |
| DMX Signal                   | DMX-512A                                    |                                                 |                                                   |                             |
| RDM                          | No                                          | No                                              | No                                                | Yes                         |
| Signal Delay                 | Optional REGENERATION mode: 2µsec           |                                                 |                                                   | REGENERATION mode:<br>2µsec |
| In/Out/Out Isolation         | Optical to 1000V                            |                                                 |                                                   |                             |
| Power                        | 100-230 VAC, 50-60 Hz (consumption 15W)     |                                                 |                                                   |                             |
| Mains Connector              | Neutrik <sup>™</sup> powerCON NAC3MPA       |                                                 |                                                   |                             |
| Fuse                         | 2A, 250V                                    |                                                 |                                                   |                             |
| Cooling                      | Convection                                  |                                                 |                                                   |                             |
| Operating Temperature        | -4° to +104° F (-20° to +40° C)             |                                                 |                                                   |                             |
| Operating Humidity           | 10 - 85%                                    |                                                 |                                                   |                             |
| Unit Dimensions (WxHxD)      | 19 x 1.75 x 3.94 in (482.6 x 44.5 x 100 mm) |                                                 |                                                   |                             |
| Unit Weight (unpacked)       | 3.3 lbs (1.5 kg)                            |                                                 |                                                   |                             |
| Packed Dimensions<br>(WxHxD) | 20.5 x 3.3 x 7.25 in (521 x 84.5 x 184 mm)  |                                                 |                                                   |                             |
| Shipping Weight              | 3.7 lbs (1.7 kg)                            |                                                 |                                                   |                             |