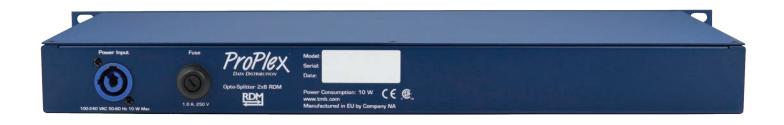

## Worldwide Exclusive Distribution

sales@tmb.com

Los Angeles London +1 818.899.8818 +44 (0)20.8574.9700

New York +1 201.896.8600 Beijing +86 10.8492.1587 Toronto +1 519.538.0888

| Technical Specifications     |                                             |                                                 |                                                   |                             |
|------------------------------|---------------------------------------------|-------------------------------------------------|---------------------------------------------------|-----------------------------|
| Model                        | Opto-Splitter 2x8                           | Opto-Splitter 2x8 3-pin<br>(Special order only) | Opto-Splitter 2x8 3/5-pin<br>(Special order only) | Opto-Splitter 2x8 RDM       |
| Part Number                  | PPDDS285                                    | PPDDS283                                        | PPDDS2853                                         | PPDDS285RR                  |
| DMX Inputs                   | 2 XLR5 Male                                 | 2 XLR3 Male                                     | 1 XLR5 Male, 1 XLR3<br>Male                       | 2 XLR5 Male                 |
| DMX Outputs                  | 8 XLR5 Female                               | 8 XLR3 Female                                   | 4 XLR5 Female, 4 XLR3<br>Female                   | 8 XLR5 Female               |
| DMX Signal                   | DMX-512A                                    |                                                 |                                                   |                             |
| RDM                          | No                                          | No                                              | No                                                | Yes                         |
| Signal Delay                 | Optional REGENERATION mode: 2µsec           |                                                 |                                                   | REGENERATION mode:<br>2µsec |
| In/Out/Out Isolation         | Optical to 1000V                            |                                                 |                                                   |                             |
| Power                        | 100-230 VAC, 50-60 Hz (consumption 15W)     |                                                 |                                                   |                             |
| Mains Connector              | Neutrik <sup>™</sup> powerCON NAC3MPA       |                                                 |                                                   |                             |
| Fuse                         | 2A, 250V                                    |                                                 |                                                   |                             |
| Cooling                      | Convection                                  |                                                 |                                                   |                             |
| Operating Temperature        | -4° to +104° F (-20° to +40° C)             |                                                 |                                                   |                             |
| Operating Humidity           | 10 - 85%                                    |                                                 |                                                   |                             |
| Unit Dimensions (WxHxD)      | 19 x 1.75 x 3.94 in (482.6 x 44.5 x 100 mm) |                                                 |                                                   |                             |
| Unit Weight (unpacked)       | 3.3 lbs (1.5 kg)                            |                                                 |                                                   |                             |
| Packed Dimensions<br>(WxHxD) | 20.5 x 3.3 x 7.25 in (521 x 84.5 x 184 mm)  |                                                 |                                                   |                             |
| Shipping Weight              | 3.7 lbs (1.7 kg)                            |                                                 |                                                   |                             |