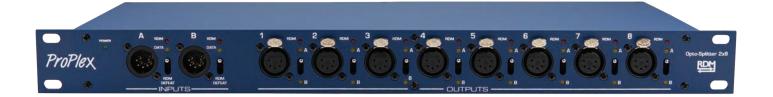

## High-performance, tour-grade signal management solutions!

- Two DMX512 inputs individually switchable to up to 8 outputs
- DMX regeneration feature ensures compatibility between DMX devices
- Available with all 5-pin XLR connectors or as a 3/5-pin combo unit
- RDM version has RDM defeat switch on each input
- Shock-mounted circuitry. Designed for extreme conditions and temperatures
- ProPlex "Blue Box" RackMount enclosure
- Neutrik<sup>™</sup> connectors: Locking PowerCON mains and XLR
- Designed and built for working professionals in entertainment production

## Worldwide Exclusive Distribution

sales@tmb.com

Los Angeles London +1 818.899.8818 +44 (0)20.8574.9700

New York +1 201.896.8600 Beijing +86 10.8492.1587 Toronto +1 519.538.0888

| Technical Specifications     |                                             |                                                 |                                                   |                             |
|------------------------------|---------------------------------------------|-------------------------------------------------|---------------------------------------------------|-----------------------------|
| Model                        | Opto-Splitter 2x8                           | Opto-Splitter 2x8 3-pin<br>(Special order only) | Opto-Splitter 2x8 3/5-pin<br>(Special order only) | Opto-Splitter 2x8 RDM       |
| Part Number                  | PPDDS285                                    | PPDDS283                                        | PPDDS2853                                         | PPDDS285RR                  |
| DMX Inputs                   | 2 XLR5 Male                                 | 2 XLR3 Male                                     | 1 XLR5 Male, 1 XLR3<br>Male                       | 2 XLR5 Male                 |
| DMX Outputs                  | 8 XLR5 Female                               | 8 XLR3 Female                                   | 4 XLR5 Female, 4 XLR3<br>Female                   | 8 XLR5 Female               |
| DMX Signal                   | DMX-512A                                    |                                                 |                                                   |                             |
| RDM                          | No                                          | No                                              | No                                                | Yes                         |
| Signal Delay                 | Optional REGENERATION mode: 2µsec           |                                                 |                                                   | REGENERATION mode:<br>2µsec |
| In/Out/Out Isolation         | Optical to 1000V                            |                                                 |                                                   |                             |
| Power                        | 100-230 VAC, 50-60 Hz (consumption 15W)     |                                                 |                                                   |                             |
| Mains Connector              | Neutrik <sup>™</sup> powerCON NAC3MPA       |                                                 |                                                   |                             |
| Fuse                         | 2A, 250V                                    |                                                 |                                                   |                             |
| Cooling                      | Convection                                  |                                                 |                                                   |                             |
| Operating Temperature        | -4° to +104° F (-20° to +40° C)             |                                                 |                                                   |                             |
| Operating Humidity           | 10 - 85%                                    |                                                 |                                                   |                             |
| Unit Dimensions (WxHxD)      | 19 x 1.75 x 3.94 in (482.6 x 44.5 x 100 mm) |                                                 |                                                   |                             |
| Unit Weight (unpacked)       | 3.3 lbs (1.5 kg)                            |                                                 |                                                   |                             |
| Packed Dimensions<br>(WxHxD) | 20.5 x 3.3 x 7.25 in (521 x 84.5 x 184 mm)  |                                                 |                                                   |                             |
| Shipping Weight              | 3.7 lbs (1.7 kg)                            |                                                 |                                                   |                             |