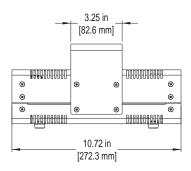

## **Opto-Splitter 2x8 PortableMount**

| DMX512 | optically | isolated | splitter/ | /repeaters |
|--------|-----------|----------|-----------|------------|

| Technical Specifications    |                                                                                                    |                           |  |  |  |
|-----------------------------|----------------------------------------------------------------------------------------------------|---------------------------|--|--|--|
| Model                       | Opto-Splitter 2x8 RDM                                                                              | Opto-Splitter 2x8 Non-RDM |  |  |  |
| Part Number                 | PPDDS285RP                                                                                         | PPDDS285P                 |  |  |  |
| DMX Inputs                  | 2 XLR5 Male (back panel)                                                                           |                           |  |  |  |
| DMX Thru                    | 2 XLR5 Female (back panel)                                                                         |                           |  |  |  |
| DMX Outputs                 | 8 Isolated XLR5 Female                                                                             |                           |  |  |  |
| DMX Signal                  | DMX-512A                                                                                           |                           |  |  |  |
| RDM                         | Yes, individually defeatable for each input.                                                       | None                      |  |  |  |
| Signal Delay                | REGENERATION mode: 2µsec                                                                           |                           |  |  |  |
| In/Out/Out Isolation        | Optical to 1000V                                                                                   |                           |  |  |  |
| Power                       | 100-240 VAC, 50-60 Hz (consumption 10W)                                                            |                           |  |  |  |
| Mains Connector             | Neutrik <sup>™</sup> Power0                                                                        | Neutrik™ PowerCON NCA3MPA |  |  |  |
| Fuse                        | 1A, 250V                                                                                           |                           |  |  |  |
| Cooling                     | Convection                                                                                         |                           |  |  |  |
| Operating Temperature       | -4 to +104 °F (-20 to +40 °C)                                                                      |                           |  |  |  |
| Operating Humidity          | 10 - 85%                                                                                           |                           |  |  |  |
| Unit Dimensions (WxHxD)     | 4.7 x 8 x 10.7" [120 x 202 x 272 mm] with yoke<br>3.4 x 8 x 10.7" [87 x 202 x 272 mm] without yoke |                           |  |  |  |
| Shipping Dimensions (WxHxD) | 7.3 x 10.25 x 13.5" [186 x 261 x 343 mm]                                                           |                           |  |  |  |
| Unit Weight (unpacked)      | 8 lbs (3.6 kg)                                                                                     | TBD                       |  |  |  |
| Shipping Weight             | 9.3 lbs (4.2 kg)                                                                                   | TBD                       |  |  |  |