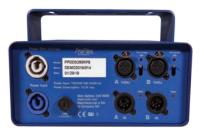

## **Opto-Splitter 2x8 PortableMount**

| DMX512 | optically | isolated | splitter/ | /repeaters |
|--------|-----------|----------|-----------|------------|

| Technical Specifications    |                                                                                                    |                           |  |  |  |
|-----------------------------|----------------------------------------------------------------------------------------------------|---------------------------|--|--|--|
| Model                       | Opto-Splitter 2x8 RDM                                                                              | Opto-Splitter 2x8 Non-RDM |  |  |  |
| Part Number                 | PPDDS285RP                                                                                         | PPDDS285P                 |  |  |  |
| DMX Inputs                  | 2 XLR5 Male (back panel)                                                                           |                           |  |  |  |
| DMX Thru                    | 2 XLR5 Female (back panel)                                                                         |                           |  |  |  |
| DMX Outputs                 | 8 Isolated XLR5 Female                                                                             |                           |  |  |  |
| DMX Signal                  | DMX-512A                                                                                           |                           |  |  |  |
| RDM                         | Yes, individually defeatable for each input.                                                       | None                      |  |  |  |
| Signal Delay                | REGENERATION mode: 2µsec                                                                           |                           |  |  |  |
| In/Out/Out Isolation        | Optical to 1000V                                                                                   |                           |  |  |  |
| Power                       | 100-240 VAC, 50-60 Hz (consumption 10W)                                                            |                           |  |  |  |
| Mains Connector             | Neutrik <sup>™</sup> Power0                                                                        | Neutrik™ PowerCON NCA3MPA |  |  |  |
| Fuse                        | 1A, 250V                                                                                           |                           |  |  |  |
| Cooling                     | Convection                                                                                         |                           |  |  |  |
| Operating Temperature       | -4 to +104 °F (-20 to +40 °C)                                                                      |                           |  |  |  |
| Operating Humidity          | 10 - 85%                                                                                           |                           |  |  |  |
| Unit Dimensions (WxHxD)     | 4.7 x 8 x 10.7" [120 x 202 x 272 mm] with yoke<br>3.4 x 8 x 10.7" [87 x 202 x 272 mm] without yoke |                           |  |  |  |
| Shipping Dimensions (WxHxD) | 7.3 x 10.25 x 13.5" [186 x 261 x 343 mm]                                                           |                           |  |  |  |
| Unit Weight (unpacked)      | 8 lbs (3.6 kg)                                                                                     | TBD                       |  |  |  |
| Shipping Weight             | 9.3 lbs (4.2 kg)                                                                                   | TBD                       |  |  |  |