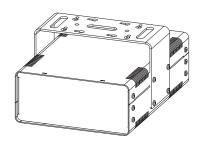

## **Opto-Splitter 2x8 PortableMount**

DMX512 optically isolated splitter/repeaters

Two DMX512 inputs, each with DMX Thru, individually switchable to up to 8 isolated outputs. Full RDM functionality. RDM defeat switch on each input! Also available without RDM.

## High-performance, tour-grade signal management solutions!

- Rugged "BSH" PortableMount enclosure with removable truss yoke
- Two Inputs + Thru, individually switchable to up to 8 isolated Outputs
- Available with or without RDM
- Single and Dual RackMount Kits available
- Neutrik<sup>™</sup> connectors: Locking PowerCon mains and XLR
- Shock-mounted circuitry. Designed for extreme conditions and temperatures