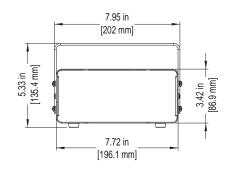

## **Opto-Splitter 2x8 PortableMount**

| DMX512 | optically | isolated | splitter/ | /repeaters |
|--------|-----------|----------|-----------|------------|

| Technical Specifications    |                                                                                                    |                           |  |  |  |
|-----------------------------|----------------------------------------------------------------------------------------------------|---------------------------|--|--|--|
| Model                       | Opto-Splitter 2x8 RDM                                                                              | Opto-Splitter 2x8 Non-RDM |  |  |  |
| Part Number                 | PPDDS285RP                                                                                         | PPDDS285P                 |  |  |  |
| DMX Inputs                  | 2 XLR5 Male (back panel)                                                                           |                           |  |  |  |
| DMX Thru                    | 2 XLR5 Female (back panel)                                                                         |                           |  |  |  |
| DMX Outputs                 | 8 Isolated XLR5 Female                                                                             |                           |  |  |  |
| DMX Signal                  | DMX-512A                                                                                           |                           |  |  |  |
| RDM                         | Yes, individually defeatable for each input.                                                       | None                      |  |  |  |
| Signal Delay                | REGENERATION mode: 2µsec                                                                           |                           |  |  |  |
| In/Out/Out Isolation        | Optical to 1000V                                                                                   |                           |  |  |  |
| Power                       | 100-240 VAC, 50-60 Hz (consumption 10W)                                                            |                           |  |  |  |
| Mains Connector             | Neutrik <sup>™</sup> Power0                                                                        | Neutrik™ PowerCON NCA3MPA |  |  |  |
| Fuse                        | 1A, 250V                                                                                           |                           |  |  |  |
| Cooling                     | Convection                                                                                         |                           |  |  |  |
| Operating Temperature       | -4 to +104 °F (-20 to +40 °C)                                                                      |                           |  |  |  |
| Operating Humidity          | 10 - 85%                                                                                           |                           |  |  |  |
| Unit Dimensions (WxHxD)     | 4.7 x 8 x 10.7" [120 x 202 x 272 mm] with yoke<br>3.4 x 8 x 10.7" [87 x 202 x 272 mm] without yoke |                           |  |  |  |
| Shipping Dimensions (WxHxD) | 7.3 x 10.25 x 13.5" [186 x 261 x 343 mm]                                                           |                           |  |  |  |
| Unit Weight (unpacked)      | 8 lbs (3.6 kg)                                                                                     | TBD                       |  |  |  |
| Shipping Weight             | 9.3 lbs (4.2 kg)                                                                                   | TBD                       |  |  |  |