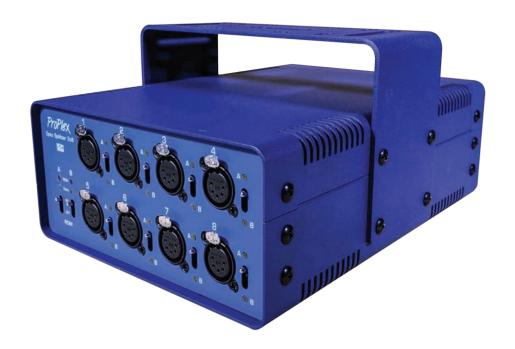

## **Opto-Splitter 2x8 PortableMount**

DMX512 optically isolated splitter/repeaters

Two DMX512 inputs, each with DMX Thru, individually switchable to up to 8 isolated outputs. Full RDM functionality. RDM defeat switch on each input! Also available without RDM.

## High-performance, tour-grade signal management solutions!

- Rugged "BSH" PortableMount enclosure with removable truss yoke
- Two Inputs + Thru, individually switchable to up to 8 isolated Outputs
- Available with or without RDM
- Single and Dual RackMount Kits available
- Neutrik<sup>™</sup> connectors: Locking PowerCon mains and XLR
- Shock-mounted circuitry. Designed for extreme conditions and temperatures