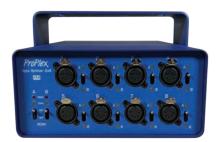

## **Opto-Splitter 2x8 PortableMount**

DMX512 optically isolated splitter/repeaters

Two DMX512 inputs, each with DMX Thru, individually switchable to up to 8 isolated outputs. Full RDM functionality. RDM defeat switch on each input! Also available without RDM.

## High-performance, tour-grade signal management solutions!

- Rugged "BSH" PortableMount enclosure with removable truss yoke
- Two Inputs + Thru, individually switchable to up to 8 isolated Outputs
- Available with or without RDM
- Single and Dual RackMount Kits available
- Neutrik<sup>™</sup> connectors: Locking PowerCon mains and XLR
- Shock-mounted circuitry. Designed for extreme conditions and temperatures