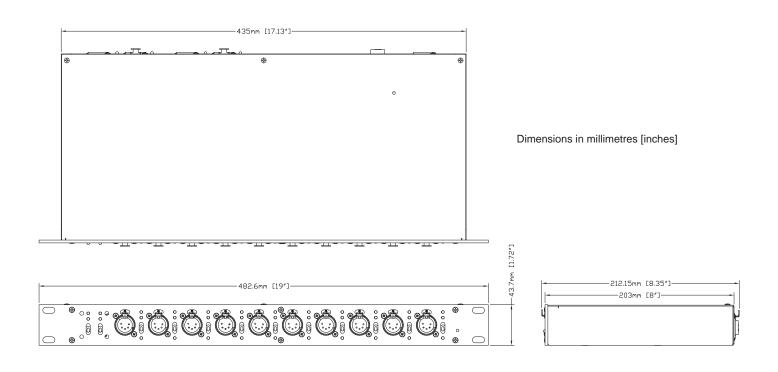

## DMX512 optically isolated splitter/repeaters

| Technical Specifications  |                                              |
|---------------------------|----------------------------------------------|
| Part Number               | PPDDS2105RR                                  |
| DMX Inputs                | 2 XLR5 Male (back panel)                     |
| DMX Outputs               | 10 Isolated + 2 Thru XLR5 Female             |
| DMX Signal                | DMX-512A                                     |
| RDM                       | Yes, individually defeatable for each input. |
| Additional Features       | DMX Termination switch for each input.       |
| Signal Delay              | REGENERATION mode: 2µsec                     |
| In/Out/Out Isolation      | Optical to 1000V                             |
| Power                     | 100-230 VAC, 50-60 Hz (consumption 15W)      |
| Mains Connector           | Neutrik <sup>™</sup> powerCON NAC3MPA        |
| Fuse                      | 2A, 250V                                     |
| Cooling                   | Convection                                   |
| Operating Temperature     | -4° to +104° F (-20° to +40° C)              |
| Operating Humidity        | 10 - 85%                                     |
| Unit Dimensions (WxHxD)   | 19 x 1.75 x 8 in (482.6 x 44.5 x 203 mm)     |
| Unit Weight (unpacked)    | 5.5 lbs (2.5 kg)                             |
| Packed Dimensions (WxHxD) | 20.5 x 3.5 x 10.6 in (522 x 89 x 269 mm)     |
| Shipping Weight           | 6 lbs (2.7 kg)                               |