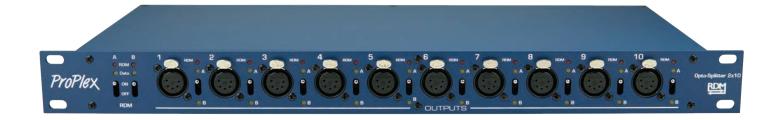

## **Opto-Splitter 2x10**

## DMX512 optically isolated splitter/repeaters

| Technical Specifications  |                                              |
|---------------------------|----------------------------------------------|
| Part Number               | PPDDS2105RR                                  |
| DMX Inputs                | 2 XLR5 Male (back panel)                     |
| DMX Outputs               | 10 Isolated + 2 Thru XLR5 Female             |
| DMX Signal                | DMX-512A                                     |
| RDM                       | Yes, individually defeatable for each input. |
| Additional Features       | DMX Termination switch for each input.       |
| Signal Delay              | REGENERATION mode: 2µsec                     |
| In/Out/Out Isolation      | Optical to 1000V                             |
| Power                     | 100-230 VAC, 50-60 Hz (consumption 15W)      |
| Mains Connector           | Neutrik <sup>™</sup> powerCON NAC3MPA        |
| Fuse                      | 2A, 250V                                     |
| Cooling                   | Convection                                   |
| Operating Temperature     | -4° to +104° F (-20° to +40° C)              |
| Operating Humidity        | 10 - 85%                                     |
| Unit Dimensions (WxHxD)   | 19 x 1.75 x 8 in (482.6 x 44.5 x 203 mm)     |
| Unit Weight (unpacked)    | 5.5 lbs (2.5 kg)                             |
| Packed Dimensions (WxHxD) | 20.5 x 3.5 x 10.6 in (522 x 89 x 269 mm)     |
| Shipping Weight           | 6 lbs (2.7 kg)                               |