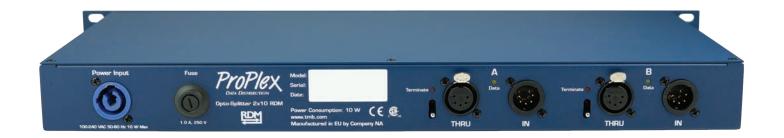

## DMX512 optically isolated splitter/repeaters

| Technical Specifications  |                                              |
|---------------------------|----------------------------------------------|
| Part Number               | PPDDS2105RR                                  |
| DMX Inputs                | 2 XLR5 Male (back panel)                     |
| DMX Outputs               | 10 Isolated + 2 Thru XLR5 Female             |
| DMX Signal                | DMX-512A                                     |
| RDM                       | Yes, individually defeatable for each input. |
| Additional Features       | DMX Termination switch for each input.       |
| Signal Delay              | REGENERATION mode: 2µsec                     |
| In/Out/Out Isolation      | Optical to 1000V                             |
| Power                     | 100-230 VAC, 50-60 Hz (consumption 15W)      |
| Mains Connector           | Neutrik <sup>™</sup> powerCON NAC3MPA        |
| Fuse                      | 2A, 250V                                     |
| Cooling                   | Convection                                   |
| Operating Temperature     | -4° to +104° F (-20° to +40° C)              |
| Operating Humidity        | 10 - 85%                                     |
| Unit Dimensions (WxHxD)   | 19 x 1.75 x 8 in (482.6 x 44.5 x 203 mm)     |
| Unit Weight (unpacked)    | 5.5 lbs (2.5 kg)                             |
| Packed Dimensions (WxHxD) | 20.5 x 3.5 x 10.6 in (522 x 89 x 269 mm)     |
| Shipping Weight           | 6 lbs (2.7 kg)                               |