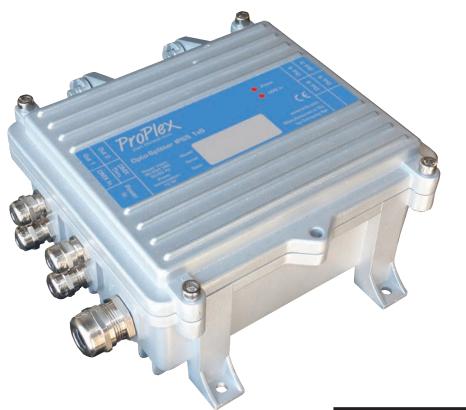

## IP65 DMX Opto-Splitters for outdoor use

- IP65 rated, intended for temporary installations
- 1 optically isolated DMX input,
  6 optically isolated DMX outputs
  and 1 DMX signal thru
- Power and all data connections hard-wired to internal screw terminals
- All cable entries via IP65 cable glands

| Technical Specifications     |                                         |                |
|------------------------------|-----------------------------------------|----------------|
| Part Number                  | PPDDS1X6IP65MD                          | PPDDS1X6IP65MR |
| Protocols                    | DMX 512A                                | DMX 512A, RDM  |
| DMX Inputs                   | 1                                       |                |
| DMX Outputs                  | 6                                       |                |
| DMX Thru                     | 1                                       |                |
| Input/Output Isolation       | Optical up to 1000V                     |                |
| Output/Output Isolation      | Optical up to 1000V                     |                |
| AC Power                     | 90-264V, 50-60 Hz                       |                |
| Operating Temperature        | -40° to +122°F                          |                |
| Operating Humidity           | 10-85%                                  |                |
| Cooling                      | Convection                              |                |
| Power Cable Outside Diameter | 0.18-0.4" [4.5-10 mm]                   |                |
| DMX Cable Outside Diameter   | 0.12-0.28" [3-7 mm]                     |                |
| Dimensions (LxWxH)           | 7.75 x 7.5 x 3.9 in [197 x 190 x 98 mm] |                |
| Weight                       | 5 lbs. [2.3 kg]                         |                |
| Connectors                   | Internal screw terminals                |                |