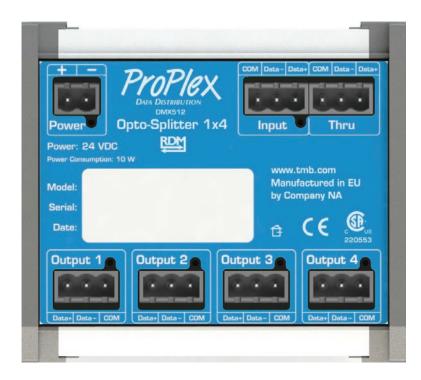

## Optically isolated DMX Splitter with 1 input, 4 outputs

- 2ms DMX regeneration, automatically fixes "bad" DMX signals
- Versions available with or without RDM
- Pluggable Terminal Block (PTB) screw terminals for bare-wire, installation flexibility
- Complete range of DIN Rail Devices and Drives to make a complete system!

## **Worldwide Exclusive Distribution**

Los Angeles +1 818.899.8818 London New York +44 (0)20.8574.9700 +1 201.896.8600

Toronto +1 519.538.0888 Beijing +86 10.8492.1587 Riga +37 16.868.8955

1/2

ProPlex®

|                       | Specifications                                            |               |
|-----------------------|-----------------------------------------------------------|---------------|
| Part Number           | PPDDSDIN14RA                                              | PPDDSDIN14MDA |
| RDM support           | Yes                                                       | No            |
| Operating Voltage     | 24 VDC (Requires external power supply)                   |               |
| Power Consumption     | 10W                                                       |               |
| Number of Inputs      | 1                                                         |               |
| Number of Outputs     | 4 + 1 Thru                                                |               |
| Number of Universes   | 1                                                         |               |
| Power Input           | Pluggable Terminal Block (PTB) 2-terminal <sup>1</sup>    |               |
| Data Input            | Pluggable Terminal Block (PTB) 3-terminal <sup>1</sup>    |               |
| Data Thru             | Pluggable Terminal Block (PTB) 3-terminal <sup>1</sup>    |               |
| Data Outputs          | 4x Pluggable Terminal Block (PTB) 3-terminal <sup>1</sup> |               |
| Operating Temp.       | -22 to 104 °F [-30 to +40 °C]                             |               |
| Dimensions (HxWxD)    | 1.55 x 4.1 x 3.63 in [39.5 x 104 x 92.3 mm]               |               |
| Weight                | 6.13 oz [174 g]                                           |               |
| <sup>1</sup> Included |                                                           |               |