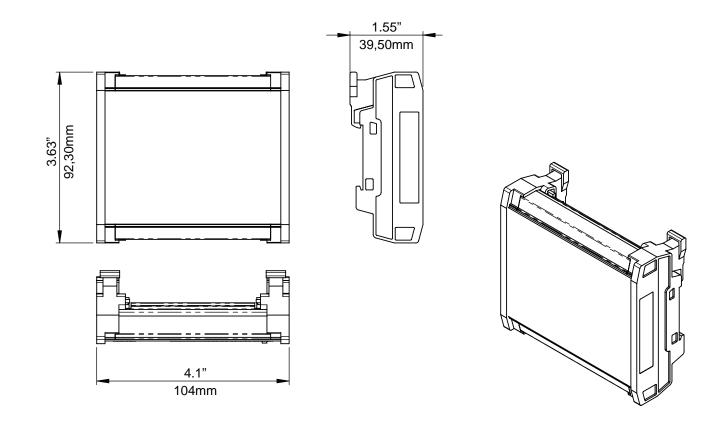

## **Worldwide Exclusive Distribution**

Los Angeles +1 818.899.8818 London New York +44 (0)20.8574.9700 +1 201.896.8600

Toronto +1 519.538.0888 Beijing +86 10.8492.1587 Riga +37 16.868.8955

1/2

ProPlex®

|                       | Specifications                                            |               |
|-----------------------|-----------------------------------------------------------|---------------|
| Part Number           | PPDDSDIN14RA                                              | PPDDSDIN14MDA |
| RDM support           | Yes                                                       | No            |
| Operating Voltage     | 24 VDC (Requires external power supply)                   |               |
| Power Consumption     | 10W                                                       |               |
| Number of Inputs      | 1                                                         |               |
| Number of Outputs     | 4 + 1 Thru                                                |               |
| Number of Universes   | 1                                                         |               |
| Power Input           | Pluggable Terminal Block (PTB) 2-terminal <sup>1</sup>    |               |
| Data Input            | Pluggable Terminal Block (PTB) 3-terminal <sup>1</sup>    |               |
| Data Thru             | Pluggable Terminal Block (PTB) 3-terminal <sup>1</sup>    |               |
| Data Outputs          | 4x Pluggable Terminal Block (PTB) 3-terminal <sup>1</sup> |               |
| Operating Temp.       | -22 to 104 °F [-30 to +40 °C]                             |               |
| Dimensions (HxWxD)    | 1.55 x 4.1 x 3.63 in [39.5 x 104 x 92.3 mm]               |               |
| Weight                | 6.13 oz [174 g]                                           |               |
| <sup>1</sup> Included |                                                           |               |