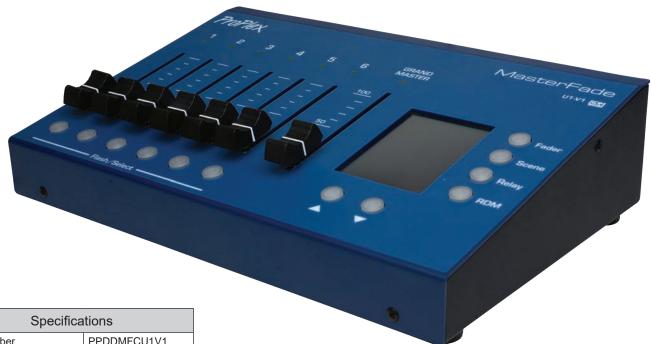

## Unique lighting playback and capture console with full RDM management capability

- Patch any six channels, or record scenes to the faders.
- Capture static or dynamic scenes from an external console.
- Setup and monitor RDM-capable devices.