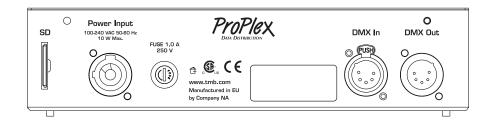

| Specifications            |                   |
|---------------------------|-------------------|
| Part Number               | PPDDMFCU1V1       |
| DMX Universes             | 1                 |
| DMX Inputs                | 1                 |
| DMX Outputs               | 1                 |
| Recorded memories         | Multiple          |
| Static or variable scenes | 4                 |
| Master faders             | 6                 |
| Grand Master              | 1                 |
| Touchscreen 4.1"          | 1                 |
| Record length hours       | 24                |
| Cooling                   | Conventional      |
| IP Rating                 | IP20              |
| Operating temperature     | -20 to +40 °C     |
| DMX connectors: In/Out    | XLR5 M/F          |
| Power connectors: In      | PowerCON 20A      |
| AC Power                  | 100-240V, 48-62Hz |
| Power consumption         | 10W               |
| Body Style                | Desktop           |
| Dimensions (WxHxD)        | 220x178x41 mm     |
| Weight                    | 1.4 Kg            |
|                           | •                 |