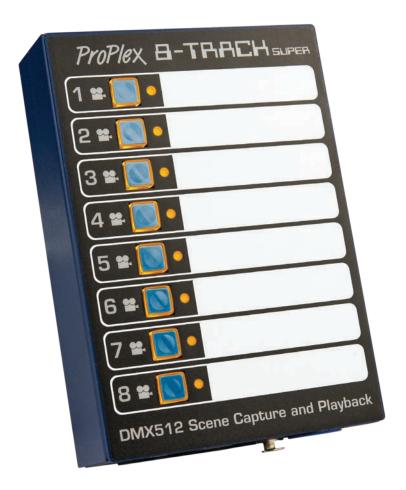

## Compact, Stand-Alone DMX Record/Playback and Backup Device

Record, playback, and backup eight dynamic DMX scenes.

Play one scene at a time or several at once. With Main and Backup DMX inputs for a single universe, ProPlex 8-Track Super comes with pre-recorded scenes and is perfect for small or medium-size touring or permanent installations.

The 8-Track Super has two DMX signal inputs: One priority which overrides the 8-Track (i.e., a DMX signal from a console), and the second (IN2) used only for programming the 8-Track. Input (IN1) also functions as a DMX Through. In the event of data loss the 8-Track can be set to playback any of the pre-recorded scenes!