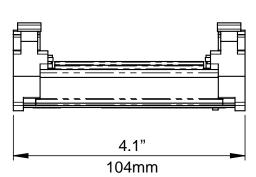

## DMX RECORD/PLAYBACK AND BACKUP

DIN RAIL MOUNT

|                             | Specifications                                            |
|-----------------------------|-----------------------------------------------------------|
| Part Number                 | PP6TKDIN                                                  |
| Playback Locations          | 6                                                         |
| Contact closure inputs      | 6                                                         |
| Operating Voltage           | 12/24 VDC (Requires external power supply)                |
| Power Consumption           | 5 W                                                       |
| Data Storage                | SD Card                                                   |
| DMX Universes in            | 1                                                         |
| DMX Universes out           | 1                                                         |
| Power Input                 | Pluggable Terminal Block (PTB) 2-terminal <sup>1</sup>    |
| Data Input                  | Pluggable Terminal Block (PTB) 3-terminal <sup>1</sup>    |
| Data Output                 | Pluggable Terminal Block (PTB) 3-terminal <sup>1</sup>    |
| Contact closure connections | 6x Pluggable Terminal Block (PTB) 2-terminal <sup>1</sup> |
| Operating Temp.             | -4 to +104 °F [-20 to +40 °C]                             |
| Dimensions (HxWxD)          | 1.55 x 4.1 x 3.63 in [39.5 x 104 x 92.3 mm]               |
| Weight                      | 6.13 oz [174 g]                                           |
|                             |                                                           |