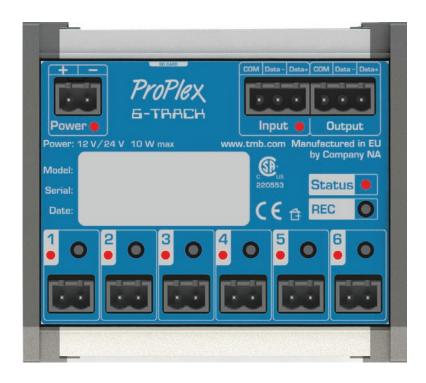

## DMX RECORD/PLAYBACK AND BACK

**DIN RAIL MOUNT** 

## The Leader in Touring Technology, Now Coming to a Building Near You!

- Record/Playback 6 dynamic scenes, up to 450 minutes total
- Remote playback triggering by contact closure or DMX
- Remote playback dimming by DMX
- Pluggable Terminal Block (PTB) screw terminals for bare-wire, installation flexibility
- Complete range of DIN Rail Devices and Drives to make a complete system!

- DMX input can be set to merge, backup or trigger mode:
  - In merge mode DMX input is HTP merged with playbacks
  - In backup mode, active DMX goes straight to output and memories are activated only if DMX signal fails
  - In trigger mode specified DMX channels triggers playbacks.
- Each playback has multiple triggering options:
  - Locally with buttons
  - Remotely with contact-closure inputs
  - Remotely with DMX.
- If using DMX input as trigger source, each memory is assigned a DMX channel and this channel is working as a master fader for that playback.
- Each memory can be assigned a priority level so one memory can override another. Memories with same priority level merge by HTP.
- Playback DMX data and configuration is stored in SD card.

## DMX RECORD/PLAYBACK AND BACKUP

DIN RAIL MOUNT

|                             | Specifications                                            |
|-----------------------------|-----------------------------------------------------------|
| Part Number                 | PP6TKDIN                                                  |
| Playback Locations          | 6                                                         |
| Contact closure inputs      | 6                                                         |
| Operating Voltage           | 12/24 VDC (Requires external power supply)                |
| Power Consumption           | 5 W                                                       |
| Data Storage                | SD Card                                                   |
| DMX Universes in            | 1                                                         |
| DMX Universes out           | 1                                                         |
| Power Input                 | Pluggable Terminal Block (PTB) 2-terminal <sup>1</sup>    |
| Data Input                  | Pluggable Terminal Block (PTB) 3-terminal <sup>1</sup>    |
| Data Output                 | Pluggable Terminal Block (PTB) 3-terminal <sup>1</sup>    |
| Contact closure connections | 6x Pluggable Terminal Block (PTB) 2-terminal <sup>1</sup> |
| Operating Temp.             | -4 to +104 °F [-20 to +40 °C]                             |
| Dimensions (HxWxD)          | 1.55 x 4.1 x 3.63 in [39.5 x 104 x 92.3 mm]               |
| Weight                      | 6.13 oz [174 g]                                           |
|                             |                                                           |