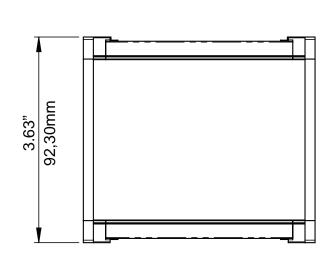

## DMX RECORD/PLAYBACK AND BACKUP

DIN RAIL MOUNT

|                             | Specifications                                            |
|-----------------------------|-----------------------------------------------------------|
| Part Number                 | PP6TKDIN                                                  |
| Playback Locations          | 6                                                         |
| Contact closure inputs      | 6                                                         |
| Operating Voltage           | 12/24 VDC (Requires external power supply)                |
| Power Consumption           | 5 W                                                       |
| Data Storage                | SD Card                                                   |
| DMX Universes in            | 1                                                         |
| DMX Universes out           | 1                                                         |
| Power Input                 | Pluggable Terminal Block (PTB) 2-terminal <sup>1</sup>    |
| Data Input                  | Pluggable Terminal Block (PTB) 3-terminal <sup>1</sup>    |
| Data Output                 | Pluggable Terminal Block (PTB) 3-terminal <sup>1</sup>    |
| Contact closure connections | 6x Pluggable Terminal Block (PTB) 2-terminal <sup>1</sup> |
| Operating Temp.             | -4 to +104 °F [-20 to +40 °C]                             |
| Dimensions (HxWxD)          | 1.55 x 4.1 x 3.63 in [39.5 x 104 x 92.3 mm]               |
| Weight                      | 6.13 oz [174 g]                                           |
|                             |                                                           |