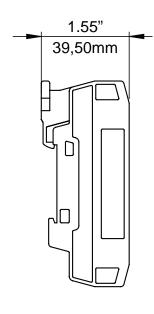

## DMX RECORD/PLAYBACK AND BACKUP

DIN RAIL MOUNT

|                             | Specifications                                            |
|-----------------------------|-----------------------------------------------------------|
| Part Number                 | PP6TKDIN                                                  |
| Playback Locations          | 6                                                         |
| Contact closure inputs      | 6                                                         |
| Operating Voltage           | 12/24 VDC (Requires external power supply)                |
| Power Consumption           | 5 W                                                       |
| Data Storage                | SD Card                                                   |
| DMX Universes in            | 1                                                         |
| DMX Universes out           | 1                                                         |
| Power Input                 | Pluggable Terminal Block (PTB) 2-terminal <sup>1</sup>    |
| Data Input                  | Pluggable Terminal Block (PTB) 3-terminal <sup>1</sup>    |
| Data Output                 | Pluggable Terminal Block (PTB) 3-terminal <sup>1</sup>    |
| Contact closure connections | 6x Pluggable Terminal Block (PTB) 2-terminal <sup>1</sup> |
| Operating Temp.             | -4 to +104 °F [-20 to +40 °C]                             |
| Dimensions (HxWxD)          | 1.55 x 4.1 x 3.63 in [39.5 x 104 x 92.3 mm]               |
| Weight                      | 6.13 oz [174 g]                                           |
|                             |                                                           |