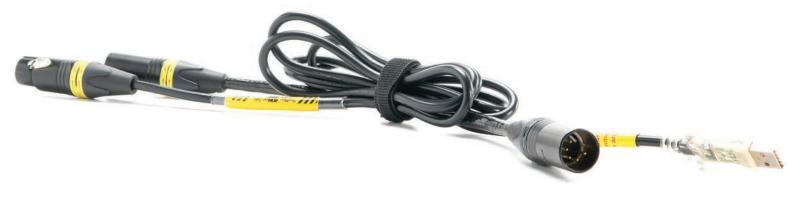

## Active USB to XLR Adapter Manage Your Rig from the Ground!

- Manage, monitor, and control any RDM device from your computer
- Enables the powerful ProPlex Software suite and most other RDM/DMX computer software programs
- Perform address and mode changes; monitor RDM feedback all at your fingertips!
- Doubles as fixture firmware updater cable
- Great for show prep
- Ideal for venues where access to fixtures is costly or difficult
- Includes XLR 5-pin M-M turnaround

Download FREE ProPlex Software software at <a href="https://tmb.com/proplex-software/">https://tmb.com/proplex-software/</a>

Warning: To eliminate risk of damage to your computer, we recommend connecting through an opto-splitter.