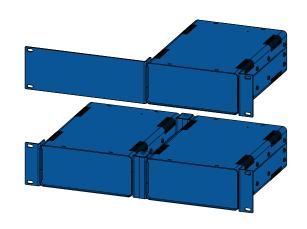

PP2RMKITLD – 2U, Large, Dual Fits PortableMount: IQ Two 66, Opto 2x8.

Note: PortableMount IMS, Mozart, or FloppyDrives must not be coupled together with Dual RackMount Kits.