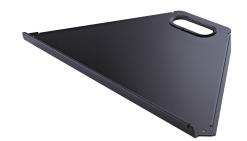

The stable aluminum tray creates new uses for the »Spider Pro« keyboard stand. By placing the tray on the upper support arms of the »Spider Pro« now even smaller synthesizers, controllers, drum machines etc. can be used. The integrated handle can also be used for cable management. The equipment stop with an integrated edge protective strip and the anti-slip rubber end caps provide extra hold. And to top it off the tray only weighs 1 kg.