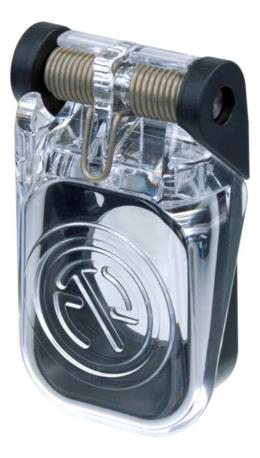

## SCCD-W

The spring-loaded cover SCCD-W shuts automatically after unplugging the cable connector and seals the chassis connectors against dust and water to IP65. The transparent cover allows you to see the protected chassis connector all the time.