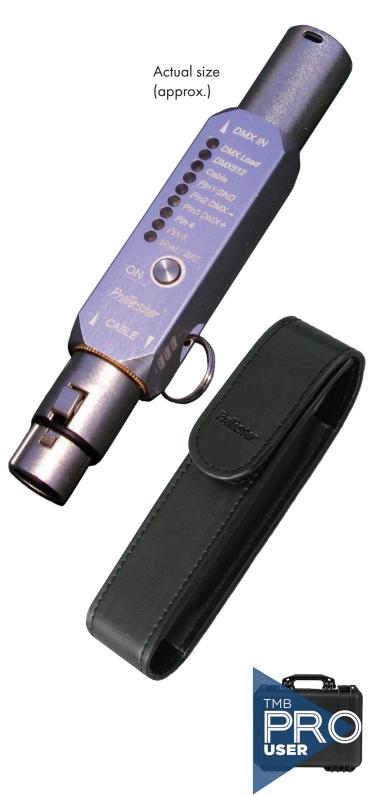

ProTester

## **Compact DMX signal** and cable tester

- Handy, keychain-sized. •
- Tests DMX cables.
- Displays the presence and polarity of DMX data, in isolation or while in use.
- Bright, white LED flashlight built in.

- Nine diagnostic indicator LEDs.
- Leather belt holster included.
- Small, lightweight, brushed aluminum finish.
- Dimensions: 0.87" x 5.4" (22 x 137 mm).
- Weight: 5.3 oz. (0.15 Kg).
- Battery: LR44 x 3 (included).