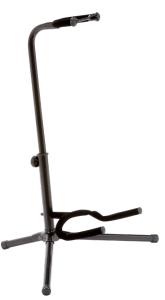

## **ARMOUR GS50B**

#### **GUITAR STAND BLACK**

Black metal guitar stand with neck cradle. Height adjustable from 63cm-82cm. Suitable for most Guitars.

Cushioned Holders for Protection

Adjustable Metal Frame