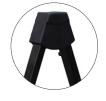

## **ARMOUR GSAE**

#### **ELECTRIC GUITAR STAND**

Black A-frame stand, features curved supports and non slip rubber feet. Designed for Electric Guitars.

Designed to Suit Electrics Non-slip Rubber Feet

Sturdy Reinforcement

Armour has a range of Guitar Stands in both fixed or portable configurations for supporting different guitar styles, even when you have multiple instruments.