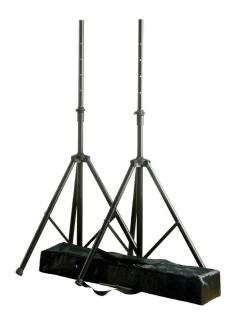

## **ARMOUR SPK501**

#### **SPEAKER STANDS WITH BAG**

Get your speakers off the floor with these great heavy duty Speaker Stands. Stable foldable tripod design which will fit most normal pole mounts. Comes as a pair with a durable bag for easy travelling.

Speaker Stands Bag

2 x Heavy Duty Black Speaker stands