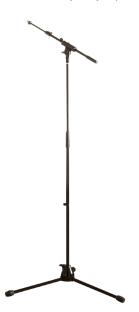

## **ARMOUR MSB150B**

#### **BOOM MICROPHONE STAND**

Tripod base boom microphone stand with heavy duty die cast base.

Adjustable Boom

Heavy-duty Die-cast Base