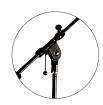

## **ARMOUR MRB50**

#### **SMALL MICROPHONE STAND**

Short boom microphone stand with heavy duty cast iron base.

Adjustable Boom

Cast Iron Base