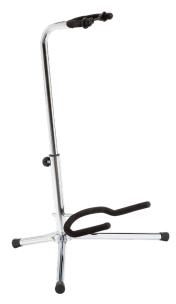

# ARMOUR GS50C

# **GUITAR STAND CHROME**

Chrome metal guitar stand with neck cradle. Height adjustable from 63cm-82cm. Suitable for most Guitars.

Cushioned Holders for Protection

Adjustable Metal Frame