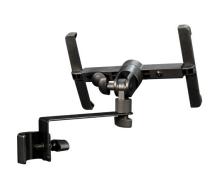

## **ARMOUR ISP50**

# **IPAD HOLDER WITH CLAMP AND ADAPTOR**

Adjustable tablet stand, compatible with most microphone and music stands, includes clamp and adaptor.

iPad Holder with Width Adaptor

Reinforced Clamp for Stability