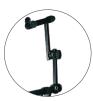

## **ARMOUR MRB50**

#### **SMALL MICROPHONE STAND**

Short boom microphone stand with heavy duty cast iron base.

Adjustable Boom

Cast Iron Base