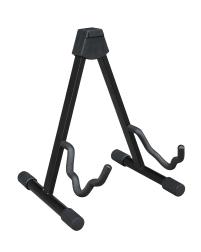

## **ARMOUR GSAE**

#### **ELECTRIC GUITAR STAND**

Black A-frame stand, features curved supports and non slip rubber feet. Designed for Electric Guitars.

Designed to Suit Electrics Non-slip Rubber Feet

Sturdy Reinforcement

Armour has a range of Guitar Stands in both fixed or portable configurations for supporting different guitar styles, even when you have multiple instruments.