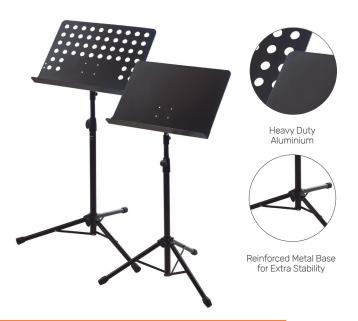

## **ARMOUR MS100SA/MS100SHA**

**MUSIC STANDS - PLATE OR HOLES** 

Tripod base stand with heavy duty metal base for stability.

## **ARMOUR MS3129B**

#### **MUSIC STAND WITH BLACK BAG**

Fantastic sturdy music stand made to support larger books and sheet music.

Quality stands for Keyboards and other traditional instruments to offer stability you can count on.