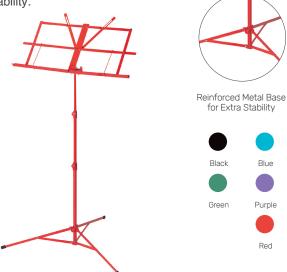

# ARMOUR MS3127 BK, BL, GR, P + R

#### **MUSIC STAND WITH BLACK BAG**

Available in 5 vibrant colours. Fantastic music stand with tripod leg configuration for stability.