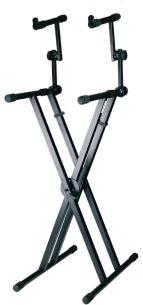

## **ARMOUR KSD98D**

#### **KEYBOARD STAND 2 TIER**

Double height, easily collapsible keyboard stand with adjustable height and non-slip rubber feet with adjusting contour.

Height Adjustable for 2-Tiers

Reinforced Joints that Easily Collapse for Portability