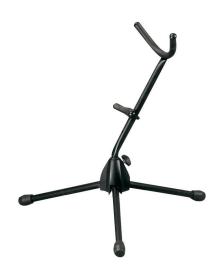

## **ARMOUR SXS50**

#### **SAXOPHONE STAND**

Sturdy metal tripod with foam padding for the protection of your instrument.

Padded Neck Cradle

Adjustable Tripod Base