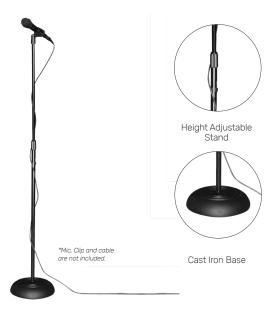

## **ARMOUR MSR100**

#### STRAIGHT MICROPHONE STAND

Straight stand with small round base for reinforcement and is height-adjustable.