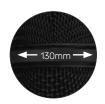

#### **ARMOUR APF120**

#### **POP FILTER**

Comes with a double nylon screen for superior performance, with a bendable gooseneck.

130mm Diameter Round Frame

Bendable Gooseneck