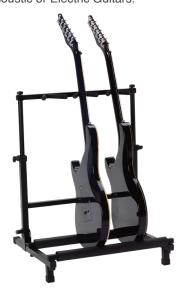

# **ARMOUR GS55**

#### **5 GUITAR RACK**

Keep your stage, studio or even your home guitar collection organised with this black finish guitar rack, designed to hold 5 guitars. Suitable for both Acoustic or Electric Guitars.