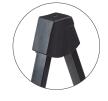

### **ARMOUR GSAA**

#### **ACOUSTIC GUITAR STAND**

Black A-frame stand, features curved supports and non slip rubber feet. Designed for Acoustic Guitars.

Designed to Suit Acoustics Non-slip Rubber Feet

Sturdy Reinforcement