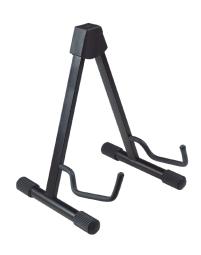

## **ARMOUR GSAE**

#### **ELECTRIC GUITAR STAND**

Black A-frame stand, features curved supports and non slip rubber feet. Designed for Electric Guitars.

Designed to Suit Electrics Non-slip Rubber Feet

Sturdy Reinforcement

Armour has a range of Guitar Stands in both fixed or portable configurations for supporting different guitar styles, even when you have multiple instruments.