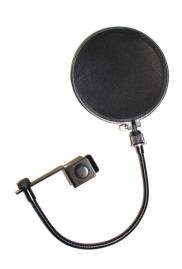

#### **ARMOUR APF120**

#### **POP FILTER**

Comes with a double nylon screen for superior performance, with a bendable gooseneck.

130mm Diameter Round Frame

Bendable Gooseneck