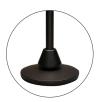

## **ARMOUR MSR100**

#### STRAIGHT MICROPHONE STAND

Straight stand with small round base for reinforcement and is height-adjustable.