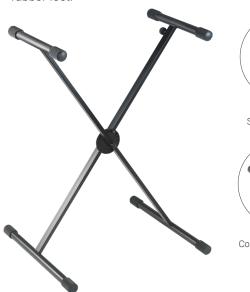

## **ARMOUR KSS79**

#### **KEYBOARD STAND SMALL**

Designed to fit smaller keyboards. Light-weight whilst still being stable for portability.

Single Braced Legs

Contoured Stabilising Rubber on Feet and Arms