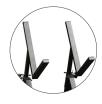

### **ARMOUR GSAA**

#### **ACOUSTIC GUITAR STAND**

Black A-frame stand, features curved supports and non slip rubber feet. Designed for Acoustic Guitars.

Designed to Suit Acoustics Non-slip Rubber Feet

Sturdy Reinforcement