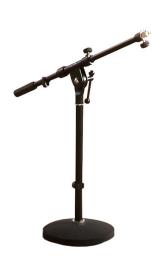

## **ARMOUR MRB50**

#### **SMALL MICROPHONE STAND**

Short boom microphone stand with heavy duty cast iron base.

Adjustable Boom

Cast Iron Base