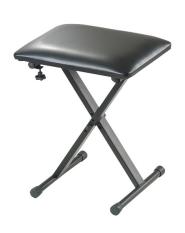

## **ARMOUR KS75**

#### STANDARD KEYBOARD BENCH

Sturdy, comfortable and adjustable keyboard bench.

Comfortable Seat

Rubber Feet

# **ARMOUR KS100**

#### **PREMIUM KEYBOARD BENCH**

Sturdy adjustable bench with a thicker cushioned seat for player comfort.

Thicker Cushioned Seat

Rubber Feet

Armour also offers accessories and stands for sound reinforcement equipment.