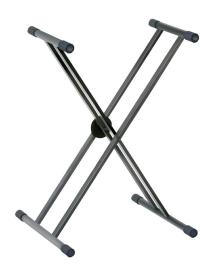

## **ARMOUR KSD98**

#### **KEYBOARD STAND DOUBLE BRACE**

KSS98 but double braced legs and rubber feet for extra reinforcement.

Double Braced Legs

Contoured Stabilising Rubber on Feet and Arms