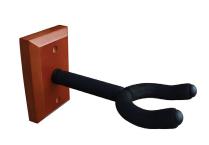

# **ARMOUR GWM5**

#### **GUITAR WALL MOUNT**

Wood and Metal sturdy wall mount. Easy installation and will fit most Guitars.

Wooden Wall Mount

Cushioned Neck Holder