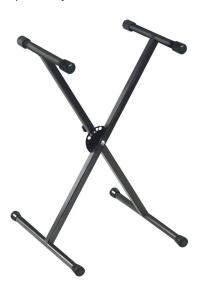

## **ARMOUR KSS98**

#### **KEYBOARD STAND SINGLE BRACE**

Designed to fit small and medium-sized keyboards. Single-braced legs and rubber feet.

Single Brace Legs

Contoured Stabilising Rubber on Feet and Arms