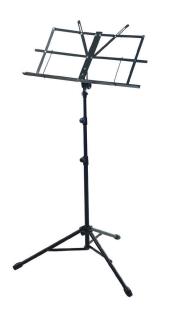

## **ARMOUR MS100SA/MS100SHA**

**MUSIC STANDS - PLATE OR HOLES** 

Tripod base stand with heavy duty metal base for stability.