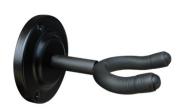

## **ARMOUR GWM2**

#### **GUITAR WALL MOUNT**

Completely metal sturdy wall mount. Easy installation and will fit most Guitars.

Metal Wall Mount

Cushioned Neck Holder