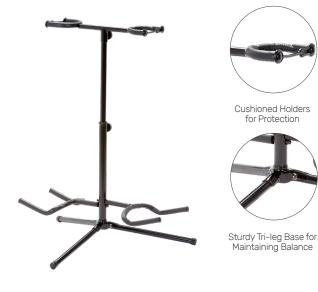

#### **ARMOUR GS52B**

#### **DOUBLE GUITAR STAND**

Sturdy and reliable stand designed to accommodate two guitars back-to-back.