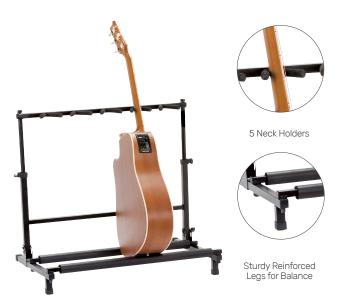

# **ARMOUR GS55**

#### **5 GUITAR RACK**

Keep your stage, studio or even your home guitar collection organised with this black finish guitar rack, designed to hold 5 guitars. Suitable for both Acoustic or Electric Guitars.