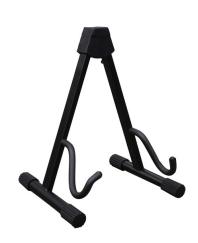

## **ARMOUR GSAE**

#### **ELECTRIC GUITAR STAND**

Black A-frame stand, features curved supports and non slip rubber feet. Designed for Electric Guitars.

Designed to Suit Electrics Non-slip Rubber Feet

Sturdy Reinforcement

Armour has a range of Guitar Stands in both fixed or portable configurations for supporting different guitar styles, even when you have multiple instruments.