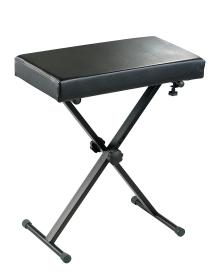

# **ARMOUR KS100**

#### **PREMIUM KEYBOARD BENCH**

Sturdy adjustable bench with a thicker cushioned seat for player comfort.

Thicker Cushioned Seat

Rubber Feet

Armour also offers accessories and stands for sound reinforcement equipment.