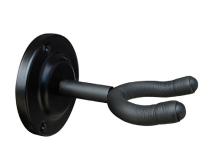

## **ARMOUR UWM1**

#### **UKULELE WALL MOUNT**

A complete metal sturdy wall mount for Ukuleles. Easy installation and will fit most Ukuleles.

Metal Wall Mount

Cushioned Neck Holder

Offering an array of microphone stands including height adjustable, heavy duty and straight versus boom style variations.