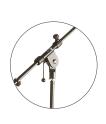

## **ARMOUR MSB150B**

#### **BOOM MICROPHONE STAND**

Tripod base boom microphone stand with heavy duty die cast base.

Adjustable Boom

Heavy-duty Die-cast Base