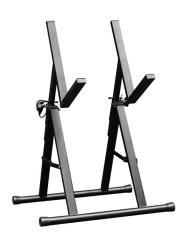

## **ARMOUR AS240**

#### **AMPLIFIER STAND**

Get your amplifier to hit the sweet spot with this heavy duty amplifier stand. Fully height-adjustable with a tilt-back feature, you will always have your amplifier pointing in the direction you want.

Amplifier Stand

Height Adjustable with Tilt Back