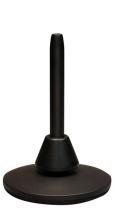

## **ARMOUR MSR100**

#### STRAIGHT MICROPHONE STAND

Straight stand with small round base for reinforcement and is height-adjustable.