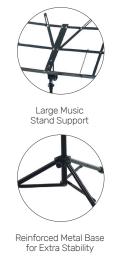

## **ARMOUR MS100SA/MS100SHA**

**MUSIC STANDS - PLATE OR HOLES** 

Tripod base stand with heavy duty metal base for stability.