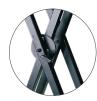

#### **ACOUSTIC GUITAR STAND**

Black A-frame stand, features curved supports and non slip rubber feet. Designed for Acoustic Guitars.

Designed to Suit Acoustics Non-slip Rubber Feet

Sturdy Reinforcement

#### **ELECTRIC GUITAR STAND**

Black A-frame stand, features curved supports and non slip rubber feet. Designed for Electric Guitars.

Designed to Suit Electrics Non-slip Rubber Feet

Sturdy Reinforcement

Armour has a range of Guitar Stands in both fixed or portable configurations for supporting different guitar styles, even when you have multiple instruments.