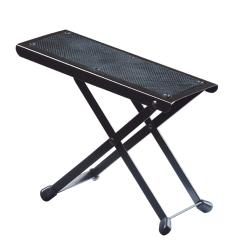

## **ARMOUR FS100**

## **GUITAR FOOTSTOOL**

Adjustable to 3 positions and super comfortable. Built strong, and will fold flat for easy storage.

Sturdy Design

Foldable Footstool