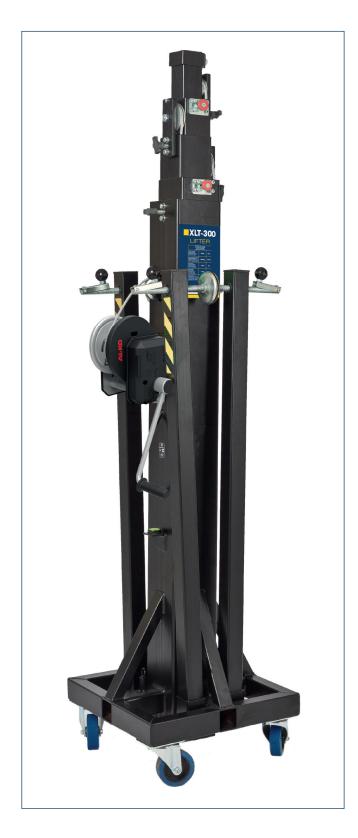

| Code              | LT LIXT65-300                              |
|-------------------|--------------------------------------------|
| Maximum<br>Load   | 300 kg (661 lbs)                           |
| Minimum<br>Load   | 25 kg (55 lbs)                             |
| Maximum<br>Height | 6.5 m (21.3')                              |
| Folded<br>Height  | 1.87 m (6.1')                              |
| Unit Weight       | 124 kg (273 lbs)                           |
| Winch             | 900 kg (1984 lbs)                          |
| Adaptor           | Ø50 mm                                     |
| Security<br>•     | Exclusive lock system (Auto-Lock Security) |
|                   |                                            |

XLT-300

CERTIFICATIONS: BGV C1 (GUV-VC1) - CE 2006/42/CE (

The information contained in this document may be subject to changes. Please consult our website to download the latest version.