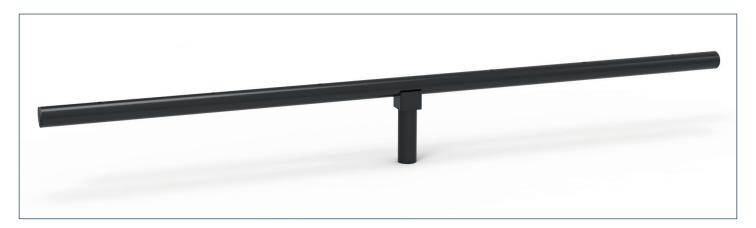

## **BT-08B**

| Code         | FEATURES                                                                                |
|--------------|-----------------------------------------------------------------------------------------|
| LT LIXBT-08B | Support bar with lenght of 1.89 m. Suitable for all towerlifts with insertion of Ø50 mm |