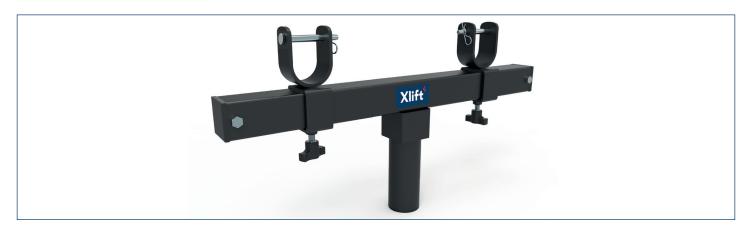

## **PSU-086B**

| Code           | FEATURES                                                        |
|----------------|-----------------------------------------------------------------|
| LT LIXPSU-086B | Black truss support, with U-piece and pin. Insertion of Ø50 mm. |