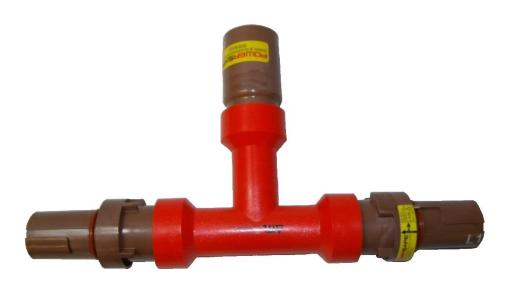

## Powersafe Insulated T-Piece Connector

The Powersafe Insulated T-Piece connector allows you the option to split one phase into two or combine two phases into one quickly and safely.

The connectors are colour coded and mechanically keyed to avoid connection errors.

All connectors are IPX2 rated unmated and IP67 when fully mated.

Example shows T-Piece 1 x PS-2 x PD-L1-BN-T8

T-Piece 1 x Panel Source - 2 x Panel Drain - L1 - Brown - 800 Amps

## Position A

Position B

Position A (x1): Panel Drain Connector or Panel Source Connector

Position B (x2): Panel Drain Connector or Panel Source Connector

Phase: E (earth) N (neutral) L1, L2, L3.

Colour: GN (green), BL (blue), BK (black), BN (brown), GY (grey),

R (red), WH (white), Y (yellow).

Amperage: T5 = 500 Amps T8 = 800 Amps