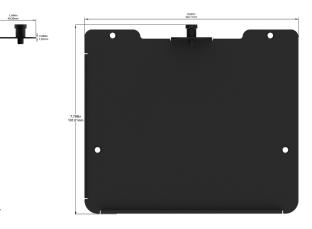

## MECHANICAL

| Height | 197.81 mm (7.78 in) |
|--------|---------------------|
| Width  | 224.11 mm (8.82 in) |
| Depth  | 49.39 mm (1.94 in)  |
| Weight | 0.56 kg (1.24 lbs)  |