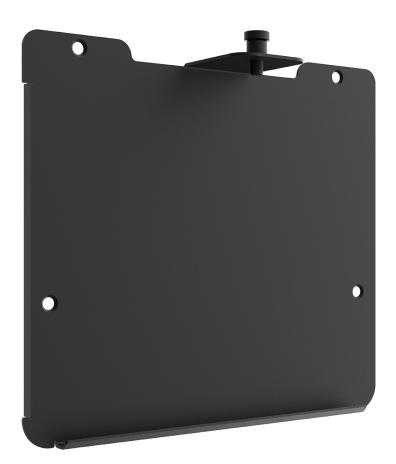

## **xVision Converter** Vertical Mount

XVV-VM-B

Introducing the missing accessories to integrate xVision Converters in your installation.

Easily attach your xVision Converter to any wall or bulkhead or inside a standard 19 inch rack . The adapter is mounted to the desired surface using 4 standard screws, and your converter magnetically sticks to the adapter's steel plate while a spring-loaded plunger securely retains it in place. Built-in retaining ridges allow to adapter to mounted in both horizontal or vertical orientations.

## MECHANICAL

| Height | 197.81 mm (7.78 in) |
|--------|---------------------|
| Width  | 224.11 mm (8.82 in) |
| Depth  | 49.39 mm (1.94 in)  |
| Weight | 0.56 kg (1.24 lbs)  |