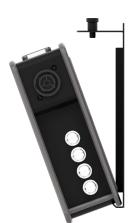

## **xVision Converter** Vertical Mount

XVV-VM-B

Introducing the missing accessories to integrate xVision Converters in your installation.

Easily attach your xVision Converter to any wall or bulkhead or inside a standard 19 inch rack . The adapter is mounted to the desired surface using 4 standard screws, and your converter magnetically sticks to the adapter's steel plate while a spring-loaded plunger securely retains it in place. Built-in retaining ridges allow to adapter to mounted in both horizontal or vertical orientations.

The Wall Mount Adapter is available for both of our xVision Converters standalone unit form factors.