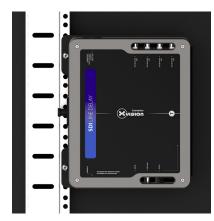

## **xVision Converter** Vertical Mount

XVV-VM-B

Introducing the missing accessories to integrate xVision Converters in your installation.

Easily attach your xVision Converter to any wall or bulkhead or inside a standard 19 inch rack . The adapter is mounted to the desired surface using 4 standard screws, and your converter magnetically sticks to the adapter's steel plate while a spring-loaded plunger securely retains it in place. Built-in retaining ridges allow to adapter to mounted in both horizontal or vertical orientations.

## CERTIFICATION

DESIGNED & MANUFACTURED IN CANADA 🌞

Mounted inside 19" rack