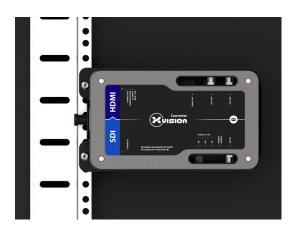

## **xVision Converter** Vertical Mount

XVV-VM-A

Introducing the missing accessories to integrate xVision Converters in your installation.

Easily attach your xVision Converter to any wall or bulkhead or inside a standard 19 inch rack . The adapter is mounted to the desired surface using 4 standard screws, and your converter magnetically sticks to the adapter's steel plate while a spring-loaded plunger securely retains it in place. Built-in retaining ridges allow to adapter to mounted in both horizontal or vertical orientations.

The Wall Mount Adapter is available for both of our xVision Converters standalone unit form factors.

## CERTIFICATION

DESIGNED & MANUFACTURED IN CANADA 🌞

Mounted inside 19" rack