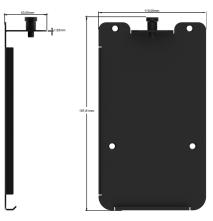

## MECHANICAL

| Height | 197.81 mm (7.78 in) |
|--------|---------------------|
| Width  | 110.05 mm (4.33 in) |
| Depth  | 43 mm (1.69 in)     |
| Weight | 0.3 kg (0.66 lbs)   |