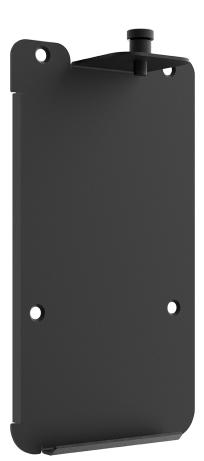

## **xVision Converter** Vertical Mount

XVV-VM-A

Introducing the missing accessories to integrate xVision Converters in your installation.

Easily attach your xVision Converter to any wall or bulkhead or inside a standard 19 inch rack . The adapter is mounted to the desired surface using 4 standard screws, and your converter magnetically sticks to the adapter's steel plate while a spring-loaded plunger securely retains it in place. Built-in retaining ridges allow to adapter to mounted in both horizontal or vertical orientations.

## MECHANICAL

| Height | 197.81 mm (7.78 in) |
|--------|---------------------|
| Width  | 110.05 mm (4.33 in) |
| Depth  | 43 mm (1.69 in)     |
| Weight | 0.3 kg (0.66 lbs)   |