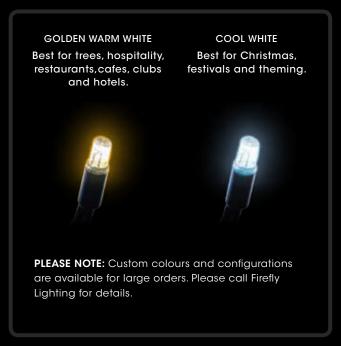

### **BULB COLOURS**

### **BULB COLOURS**

GOLDEN WARM WHITE Best for trees, hospitality, restaurants,cafes, clubs and hotels.

COOL WHITE

Best for Christmas,
festivals and theming.

**PLEASE NOTE:** cool white is only available on white cable for icicle lights.