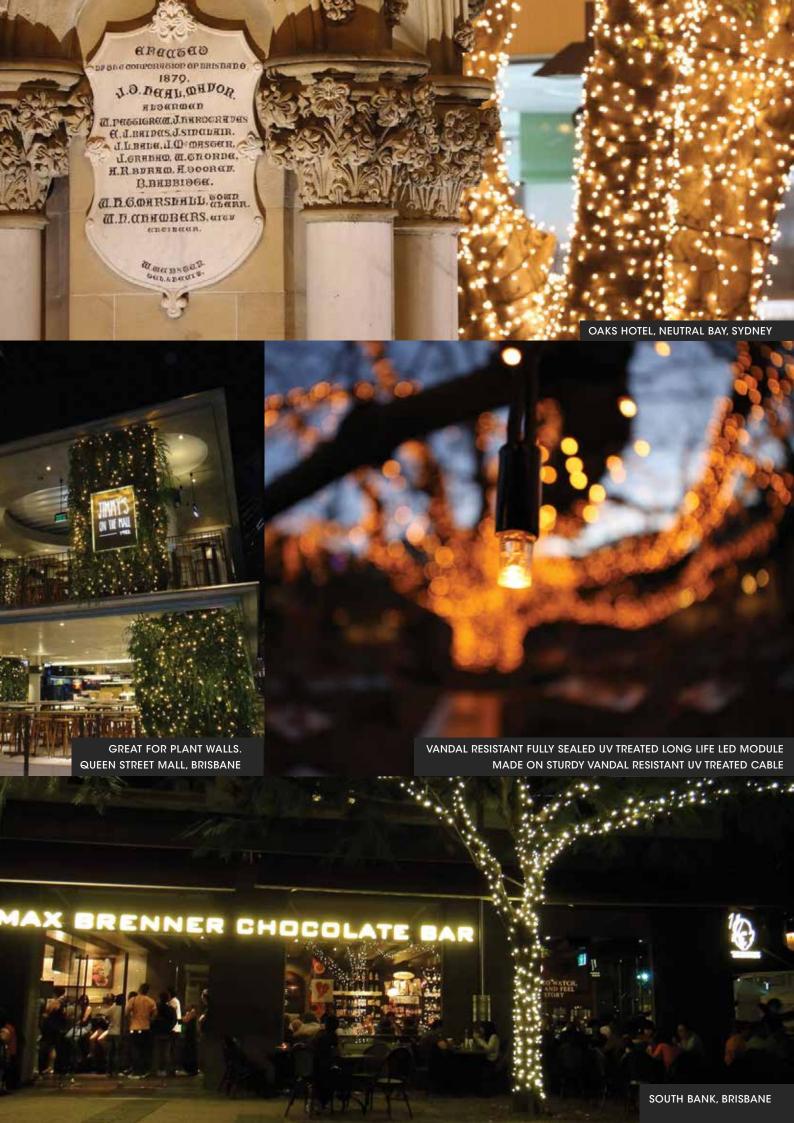

# MAKE LIGHT WORK THE WORLD'S SMARTEST COMMERCIAL GRADE LED FAIRY LIGHT SYSTEM

COVER PHOTO: Oaks Hotel, Neutral Bay, Sydney.

PRODUCTS USED: Firefly golden warm white icicle lights with combinations of Firefly golden warm white fairy light strings.

The Firefly Lighting Quick Connect System is bringing to life many popular destinations all over the world. From Port Douglas to Los Angeles, the system can be seen in leading hotels, night clubs, bars, restaurants, coffee shops, theme parks, shopping malls and more.