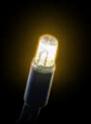

# FIREFLY FAIRY LIGHTS

Firefly Fairy Lights are the ideal solution for many applications. The lights are available in lengths of 5m/16'4", 10m/32'9" or 20m/65'7". Simply connect and hang. And because there's no need for cutting, soldering, or taping, installation is easy saving you time and expensive labour costs.

### **BULB COLOURS**

GOLDEN WARM WHITE Best for trees, hospitality, restaurants,cafes, clubs and hotels.

COOL WHITE

Best for Christmas,
festivals and theming.

**PLEASE NOTE:** cool white is only available on white cable for icicle lights.