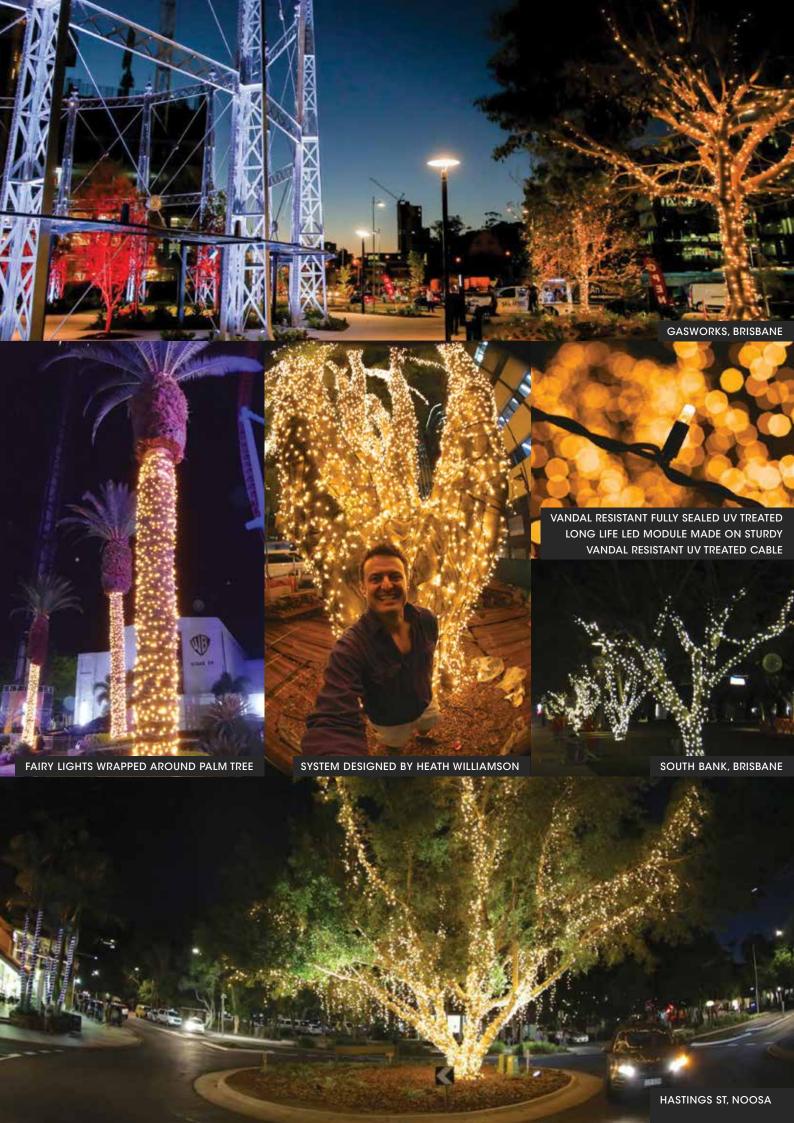

The Firefly Lighting Quick Connect System is bringing to life many popular destinations all over the world. From Port Douglas to Los Angeles, the system can be seen in leading hotels, night clubs, bars, restaurants, coffee shops, theme parks, shopping malls and more.

Firefly Lighting Quick Connect System was designed and developed by innovative Australian lighting designer Heath Williamson. Heath was inspired to create the system from his own design jobs. Heath spent 15 years working in the film and television industry in Australia and around the world. He worked on everything from coca cola commercials, music videos to Feature films learning the craft of cinimatography, which is the magic film craft that can turn any space into what you want it to be with light. It was out of frustration that heath made the move into of architectural lighting design, as he could not figure out why we did not use the techniques used in film in real life. Techniques like colour temperature used in every day applications like restaurants or hotel fovers are so important to the success of a venue. For example Heath developed Firefly's Golden warm white LED's which have the perfect colour temperature to make people look great and food tasty.

# FIREFLY FAIRY LIGHTS

Firefly Fairy Lights are the ideal solution for many applications. The lights are available in lengths of 5m/16'4", 10m/32'9" or 20m/65'7". Simply connect and hang. And because there's no need for cutting, soldering, or taping, installation is easy saving you time and expensive labour costs.

# FIREFLY ICICLE LIGHTS

More than just simple Christmas lights, Firefly Icicle Lights provide a versatile alternative for creating stunning lighting effects. Available in 5m/16'4" or 10m/32'9" lengths with drops of 1m/3'3" or 2m/6'6", Firefly Icicle Lights are ideal for wrapping large trees and structures. They're super easy to install too, saving you time and expensive labour costs.

Perfect for quickly lighting large trees or covering wide trunks by wrapping and zip tying.

Or you can also create a dripping rain effect with icicle lights.

- · Sturdy, durable and versatile
- · Simple to use
- · Low maintenance
- · Available in cool white or golden warm white
- Fully interchangeable with Firefly Fairy Lights