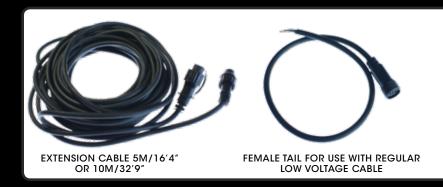

### **CABLE**

Extra low voltage cable is available by the metre/foot or in 100 metre/300ft rolls or simply use our pre-made extension leads.

**Please note:** To avoid voltage drop out, we recommend you do not exceed more than 40m/130ft in one continuous run. Do not run more than 10m/30ft of feeder cable between transformer and start of light strings.