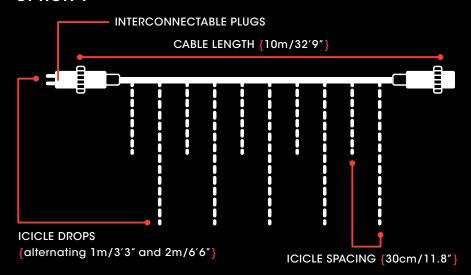

# FIREFLY ICICLE LIGHTS

More than just simple Christmas lights, Firefly Icicle Lights provide a versatile alternative for creating stunning lighting effects. Available in 5m/16'4" or 10m/32'9" lengths with drops of 1m/3'3" or 2m/6'6", Firefly Icicle Lights are ideal for wrapping large trees and structures. They're super easy to install too, saving you time and expensive labour costs.

### **OPTION 1**

### HOW TO ORDER - CALL +61 7 3254 4333

- CHOOSE CABLE LENGTH AND COLOUR {5m/16'4" or 10m/32'9"}
- PICK GLOBE COLOR {golden warm white or cool white}
- 3 PICK ICICLE DROP LENGTH {alternating 1m/3'3" and 2m/6'6" or 1m/3'3"}
- 4 PICK A VOLTAGE {24 Volt DC or 12 Volt DC}
- 5 SELECT A TRANSFORMER {see back page}