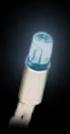

# FIREFLY ICICLE LIGHTS

More than just simple Christmas lights, Firefly Icicle Lights provide a versatile alternative for creating stunning lighting effects. Available in 5m/16'4" or 10m/32'9" lengths with drops of 1m/3'3" or 2m/6'6", Firefly Icicle Lights are ideal for wrapping large trees and structures. They're super easy to install too, saving you time and expensive labour costs.

Perfect for quickly lighting large trees or covering wide trunks by wrapping and zip tying.

Or you can also create a dripping rain effect with icicle lights.

- · Sturdy, durable and versatile
- · Simple to use
- · Low maintenance
- · Available in cool white or golden warm white
- Fully interchangeable with Firefly Fairy Lights