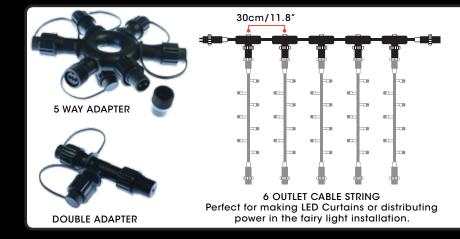

### **ADAPTERS**

We have a range of easy to use accessories which help speed up the installation process. Please call or email to discuss how we can make your install easier.

Please ensure locking rings are tight to keep moisture out of socket. We recommend wrapping the connection in black electrical tape in harsh salty environments for added protection.