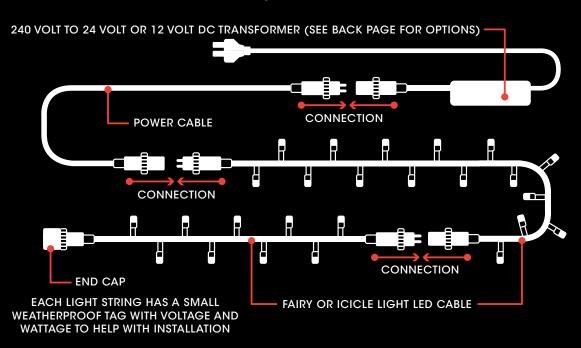

The system is only limited by your imagination. Simply plug and twist to connect. It's that easy. And it works with Firefly Fairy lights, or Firefly Icicle lights... or a combination of both.

What's more the system is safe and super efficient. Firefly LED lights run off low 24 volt or 12 volt DC transformers, using non-breakable LED's that are inexpensive to run and virtually maintenance free.

# FIREFLY FAIRY LIGHTS

Firefly Fairy Lights are the ideal solution for many applications. The lights are available in lengths of 5m/16'4", 10m/32'9" or 20m/65'7". Simply connect and hang. And because there's no need for cutting, soldering, or taping, installation is easy saving you time and expensive labour costs.

## HOW TO ORDER - CALL +61 7 3254 4333

- CHOOSE CABLE LENGTH {5m/16'4", 10m/32'9", 20m/65'7"}
- PICK GLOBE COLOR {golden warm white or cool white}
- 3 PICK SPACING BETWEEN BULBS {10cm/3.9" or 15cm/5.9"}
- 4 PICK A VOLTAGE {24 Volt DC or 12 Volt DC}
- SELECT A TRANSFORMER {see back page}

### HOW TO ORDER - CALL +61 7 3254 4333

- CHOOSE CABLE LENGTH AND COLOUR {5m/16'4" or 10m/32'9"}
- PICK GLOBE COLOR {golden warm white or cool white}
- 3 PICK ICICLE DROP LENGTH {alternating 1m/3'3" and 2m/6'6" or 1m/3'3"}
- 4 PICK A VOLTAGE {24 Volt DC or 12 Volt DC}
- 5 SELECT A TRANSFORMER {see back page}

### **TRANSFORMERS**

Our weatherproof IP rated transformers are available with a flex and plug - ready to go.

- 100volt > 240volt to 24volt DC Meanwell brand IP67 LED drivers with flex and plug available in 30watt (IP64), 80, 100, 150 & 240watts.
- 100volt > 240volt to 12volt DC Meanwell brand IP67 LED drivers with flex and plug available in 30watt (IP64), 80, 100, 150 & 240watts.

### **CABLE**

Extra low voltage cable is available by the metre/foot or in 100 metre/300ft rolls or simply use our pre-made extension leads.

**Please note:** To avoid voltage drop out, we recommend you do not exceed more than 40m/130ft in one continuous run. Do not run more than 10m/30ft of feeder cable between transformer and start of light strings.