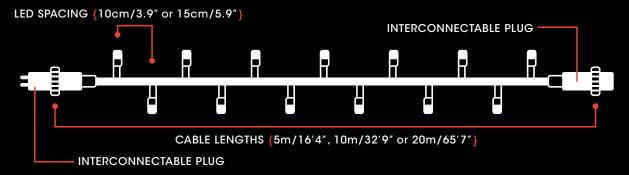

# FIREFLY FAIRY LIGHTS

Firefly Fairy Lights are the ideal solution for many applications. The lights are available in lengths of 5m/16'4", 10m/32'9" or 20m/65'7". Simply connect and hang. And because there's no need for cutting, soldering, or taping, installation is easy saving you time and expensive labour costs.

## HOW TO ORDER - CALL +61 7 3254 4333

- CHOOSE CABLE LENGTH {5m/16'4", 10m/32'9", 20m/65'7"}
- PICK GLOBE COLOR {golden warm white or cool white}
- 3 PICK SPACING BETWEEN BULBS {10cm/3.9" or 15cm/5.9"}
- 4 PICK A VOLTAGE {24 Volt DC or 12 Volt DC}
- SELECT A TRANSFORMER {see back page}