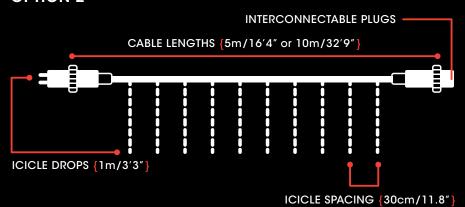

# FIREFLY ICICLE LIGHTS

More than just simple Christmas lights, Firefly Icicle Lights provide a versatile alternative for creating stunning lighting effects. Available in 5m/16'4" or 10m/32'9" lengths with drops of 1m/3'3" or 2m/6'6", Firefly Icicle Lights are ideal for wrapping large trees and structures. They're super easy to install too, saving you time and expensive labour costs.

### **OPTION 2**

### HOW TO ORDER - CALL +61 7 3254 4333

- CHOOSE CABLE LENGTH AND COLOUR {5m/16'4" or 10m/32'9"}
- PICK GLOBE COLOR {golden warm white or cool white}
- 3 PICK ICICLE DROP LENGTH {alternating 1m/3'3" and 2m/6'6" or 1m/3'3"}
- 4 PICK A VOLTAGE {24 Volt DC or 12 Volt DC}
- 5 SELECT A TRANSFORMER {see back page}