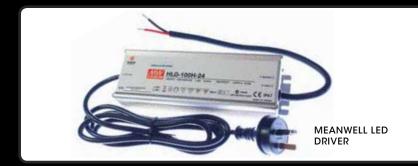

### **TRANSFORMERS**

Our weatherproof IP rated transformers are available with a flex and plug - ready to go.

- 100volt > 240volt to 24volt DC Meanwell brand IP67 LED drivers with flex and plug available in 30watt (IP64), 80, 100, 150 & 240watts.
- 100volt > 240volt to 12volt DC Meanwell brand IP67 LED drivers with flex and plug available in 30watt (IP64), 80, 100, 150 & 240watts.