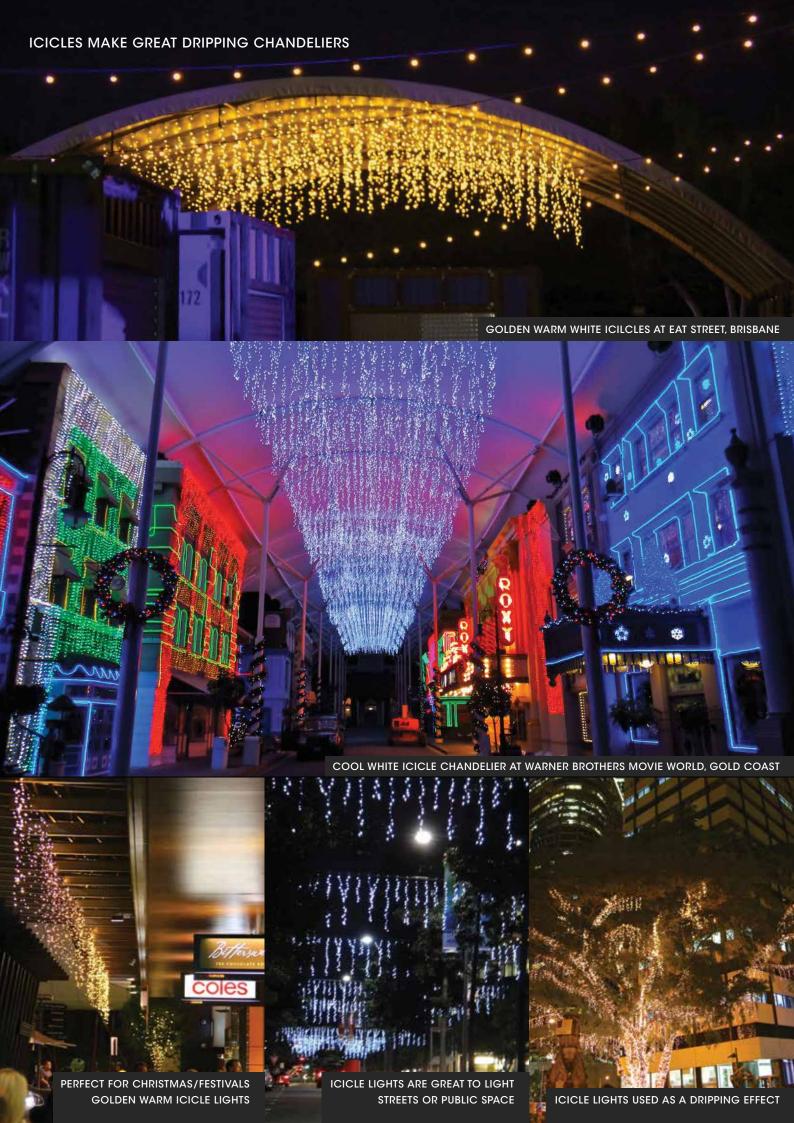

Perfect for quickly lighting large trees or covering wide trunks by wrapping and zip tying.

Or you can also create a dripping rain effect with icicle lights.

- · Sturdy, durable and versatile
- · Simple to use
- · Low maintenance
- · Available in cool white or golden warm white
- Fully interchangeable with Firefly Fairy Lights