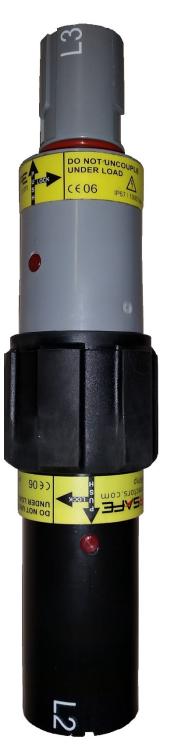

When ordering, the source connection is in the first part of the code, ie

The photo on the right shows an SD00571 Phase Convertor L2-L3-EU.

| SD00568 | Phase Convertor L1-L2-EU |
|---------|--------------------------|
| SD00569 | Phase Convertor L1-L3-EU |
| SD00570 | Phase Convertor L2-L1-EU |
| SD00571 | Phase Convertor L2-L3-EU |
| SD00572 | Phase Convertor L3-L1-EU |
| SD00573 | Phase Convertor L3-L2-EU |