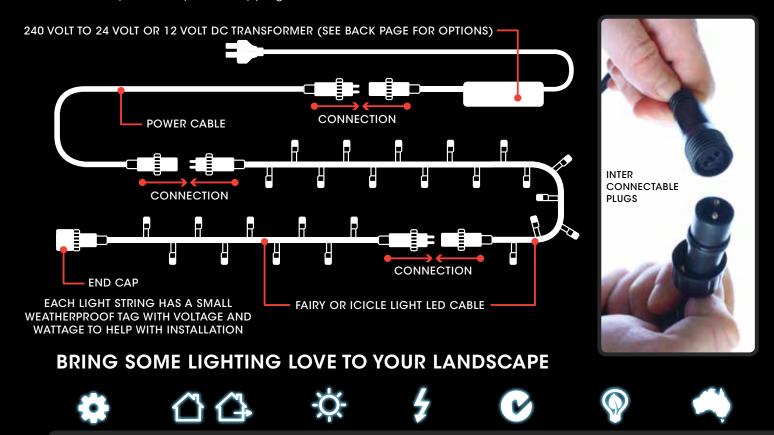

### CABLE SPECIFICATIONS

**OPTION 1** 

INTERCONNECTABLE PLUGS CABLE LENGTH {10m/32'9"} ICICLE DROPS {alternating 1m/3'3" and 2m/6'6" } ICICLE SPACING {30cm/11.8"}

#### **OPTION 2**