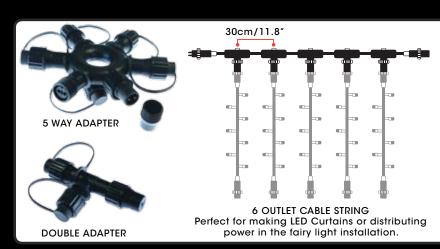

#### ADAPTERS

We have a range of easy to use accessories which help speed up the installation process. Please call or email to discuss how we can make your install easier.

Please ensure locking rings are tight to keep moisture out of socket. We recommend wrapping the connection in black electrical tape in harsh salty environments for added protection.