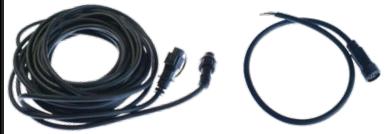

#### CABLE

Extra low voltage cable is available by the metre/foot or in 100 metre/300ft rolls or simply use our pre-made extension leads.

**Please note:** To avoid voltage drop out, we recommend you do not exceed more than 40m/130ft in one continuous run. Do not run more than 10m/30ft of feeder cable between transformer and start of light strings.

EXTENSION CABLE 5M/16'4" OR 10M/32'9"

FEMALE TAIL FOR USE WITH REGULAR LOW VOLTAGE CABLE