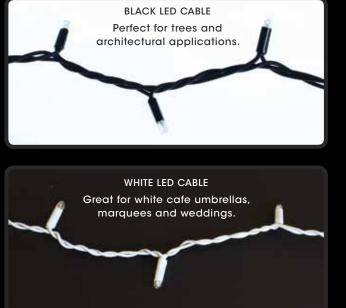

- Sturdy, durable and versatile
- Simple to use
- Low maintenance
- · Choice of golden warm white and cool white
- Black or white cable
- Fully interchangeable with Firefly Icicle lights

#### CABLE COLOURS