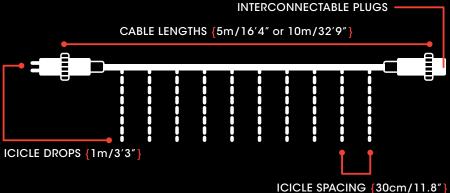

# FIREFLY **ICICLE LIGHTS**

More than just simple Christmas lights, Firefly Icicle Lights provide a versatile alternative for creating stunning lighting effects. Available in 5m/16'4\* or 10m/32'9" lengths with drops of 1m/3'3" or 2m/6'6", Firefly Icicle Lights are ideal for wrapping large trees and structures. They're super easy to install too, saving you time and expensive labour costs.

### CABLE SPECIFICATIONS

**OPTION 1** 

INTERCONNECTABLE PLUGS CABLE LENGTH {10m/32'9"} ICICLE DROPS {alternating 1m/3'3" and 2m/6'6" } ICICLE SPACING {30cm/11.8"}