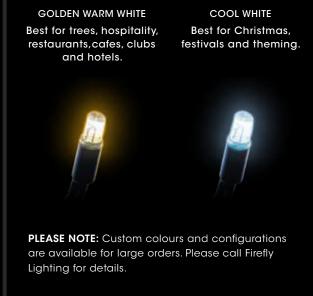

### BULB COLOURS

### **BULB COLOURS**

GOLDEN WARM WHITE Best for trees, hospitality, restaurants,cafes, clubs and hotels.

COOL WHITE Best for Christmas, festivals and theming.

PLEASE NOTE: cool white is only available on white cable for icicle lights.

Other custom colours and configurations are available for quantity orders.

Please call Firefly Lighting for details.

INTERCONNECTABLE PLUGS

Need more information? Call SHOWTECHNIX on +64 7 5525251, or email hello@SHOWTECHNIX.co.nz