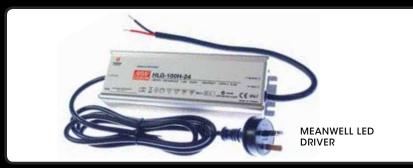

#### TRANSFORMERS

Our weatherproof IP rated transformers are available with a flex and plug - ready to go.

- 100volt > 240volt to 24volt DC Meanwell brand IP67 LED drivers with flex and plug available in 30watt (IP64), 80, 100, 150 & 240watts.
- 100volt > 240volt to 12volt DC Meanwell brand IP67 LED drivers with flex and plug available in 30watt (IP64), 80, 100, 150 & 240watts.