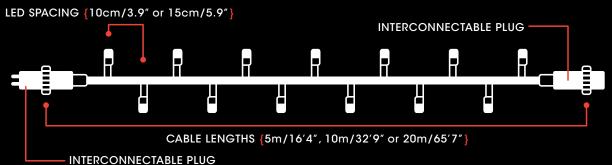

# FIREFLY FAIRY LIGHTS

Firefly Fairy Lights are the ideal solution for many applications. The lights are available in lengths of 5m/16'4", 10m/32'9" or 20m/65'7". Simply connect and hang. And because there's no need for cutting, soldering, or taping, installation is easy - saving you time and expensive labour costs.

#### CABLE SPECIFICATIONS