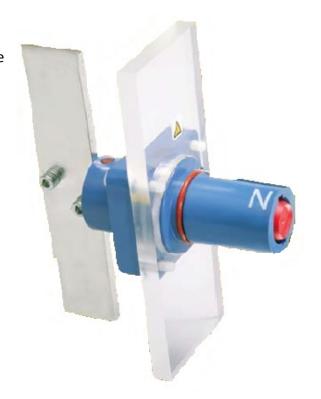

## **DIN Fuse Carrier Adaptor**

The DIN Fuse Carrier Adaptor was designed to provide a safe and efficient way of connecting a Powersafe Connection to

DIN Fuse carrier racks which are mounted on most of the European power distribution boards.

There are 2 sizes available, DIN00 (blade length 80mm) and DIN01 (blade length 150mm). They both come in Full Copper Blade and Half Copper Blade versions, which gives the user the choice as to which side they wish to feed.

These adaptors are rated at 500A.

| Part Number | Description                        | Part Number | Description                        |
|-------------|------------------------------------|-------------|------------------------------------|
| SD00125     | Fuse Carrier Din 00 FCB-PD-N-BL-T5 | SD00123     | Fuse Carrier Din 01 FCB-PD-N-BL-T5 |
| SD00470     | Fuse Carrier Din 00 FCB-PD-1-BN-T5 | SD00467     | Fuse Carrier Din 01 FCB-PD-1-BN-T5 |
| SD00471     | Fuse Carrier Din 00 FCB-PD-2-BK-T5 | SD00468     | Fuse Carrier Din 01 FCB-PD-2-BK-T5 |
| SD00472     | Fuse Carrier Din 00 FCB-PD-3-GY-T5 | SD00469     | Fuse Carrier Din 01 FCB-PD-3-GY-T5 |
| SD00126     | Fuse Carrier Din 00 HCB-PD-N-BL-T5 | SD00124     | Fuse Carrier Din 01 HCB-PD-N-BL-T5 |
| SD00574     | Fuse Carrier Din 00 HCB-PD-1-BN-T5 | SD00267     | Fuse Carrier Din 01 HCB-PD-1-BN-T5 |
| SD00575     | Fuse Carrier Din 00 HCB-PD-2-BK-T5 | SD00268     | Fuse Carrier Din 01 HCB-PD-2-BK-T5 |
| SD00576     | Fuse Carrier Din 00 HCB-PD-3-GY-T5 | SD00269     | Fuse Carrier Din 01 HCB-PD-3-GY-T5 |