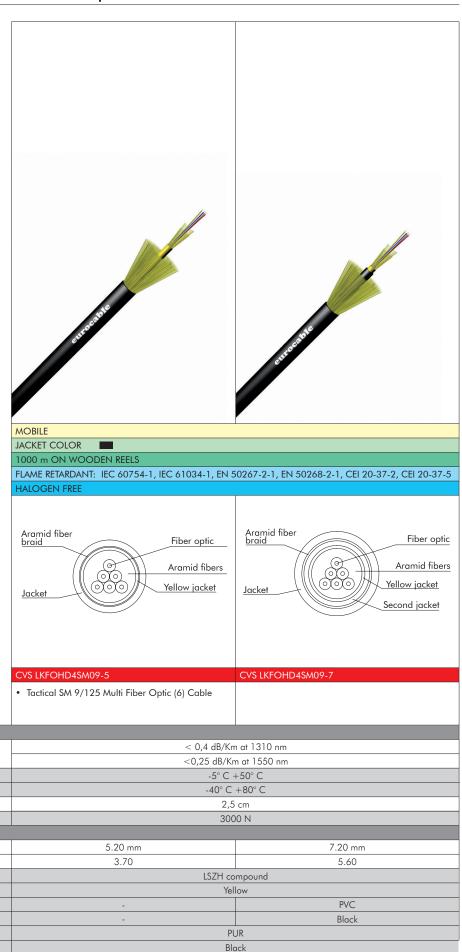

| GENERAL D                     | DATA          |          |                    |         |
|-------------------------------|---------------|----------|--------------------|---------|
| Cable                         | O.D.          |          | 5.20 mm            | 7.20 mm |
|                               | Weight Kg/100 | m        | 3.70               | 5.60    |
|                               | Inner jacket  | Material | LSZH compound      |         |
|                               | inner jacker  | Color    | Yellow             |         |
| Jacket                        | Second jacket | Material | -                  | PVC     |
|                               | Second Jacker | Color    |                    | Black   |
|                               | Outer jacket  | Material | PUR                |         |
|                               | Outer Jacket  | Color    | Black              |         |
| Under jacket strength element |               |          | Aramid fiber braid |         |