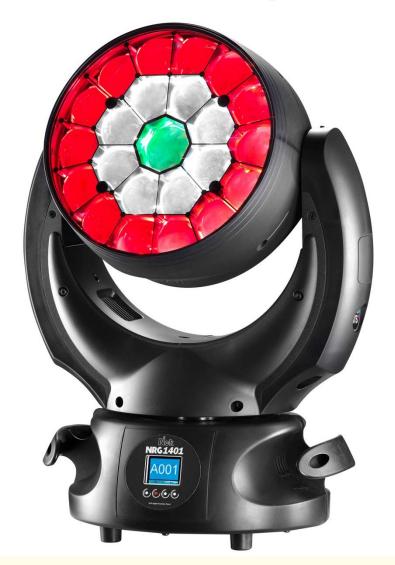

NICK NRG 1401 is suitable for medium/ big venues, and it's the perfect solution for TV studios, delivering top-of-the-line visual effects or perfectly uniform wash lighting.

NICK NRG 1401 is equipped with 23 OSTAR N RGBW LEDs.

#### I LED TECHNOLOGY I

23 x 20 W RGBW LEDs Pixel to pixel control (11,500 Lumens)