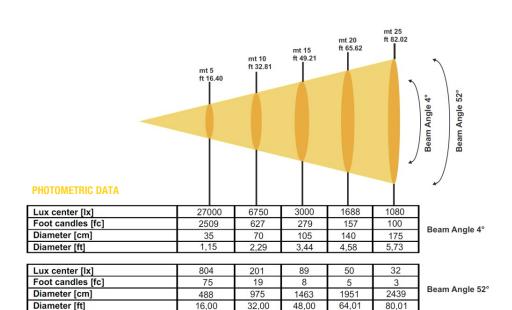

#### I OPTICAL GROUP I

4°- 52° linear motorized zoom with high efficiency optical system 27,000 Lux at 5 m PC Beam to very wide Wash projections