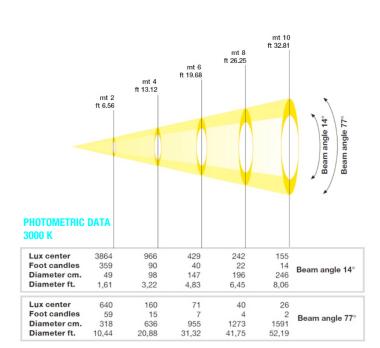

rs (70% lumen output)

# I OPTICAL GROUP I

Ø 112 mm Fresnel lens 14°-77° linear zoom (DMX-controlled)

# I INTERFACE / CONTROL / PROGRAMMING I

Interface: DMX 512

I POWER SUPPLY I Electronic full-range AC 90-260 V 50 / 60 Hz Power consumption: 80 W max

# I CONNECTORS I

PowerCon In/Out; 5-pole DMX In/Out

# I OPERATING AMBIENT TEMPERATURE I

-10° / 40°

I PHYSICAL I Weight: 3.9 Kg

Dimensions: 190x303x225 h mm Strong housing with folded edges

# I INTERNATIONAL CERTIFICATIONS I

SCENA LED 80 FC is ETL C/US certified

# I INCLUDED ITEMS I

- 1 x PowerCON female cable connector (code 0520P014)
- 1 x XLR 5 pins male cable connector (code 0508B028) 1 x XLR 5 pins female cable connector (code 0508B027)
- 1 x Filter frame Black finishing already installed on the projector (code 02M00422.46)