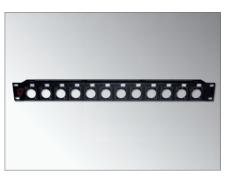

**P**re-punched panels available in a wide range of size configurations for easy and time-saving assembly of various types of connectors (XLRs, CEE form sockets, LK connectors). Manufactured in steel plate, and finished in smooth black dust epoxy with silkscreen identification.

### **Prepunched** panels

| PF1 08T    | 1U prepunched panel for 8 XLR with T-bar           |
|------------|----------------------------------------------------|
| PF1 J08T   | 1U prepunchd panel for 8 XLR + 8 Jacks with T-bar  |
| PF1 12T    | 1U prepunched panel for 12 XLR with T-bar          |
| PF1 16T    | 1U prepunched panel for 16 XLR with T-bar          |
| PF2 L51925 | 2U prepuched panel for 5 LK 25                     |
| PF2 L43554 | 2U prepunched panel for 4 LK 37/54 and LKS 19 pins |
| PF2 L285   | 2U prepunched panel for 2 LK 85/150/200            |
| PF2 GW     | 2U prepunched panel for 6 Gewiss 16A sockets       |
| PF2 VI     | 2U prepunched panel for 24 Din module              |
| PF3 VI     | 3U prepunched panel for 24 Din module              |
| PFAV1X04   | Prepunched AX 100 cable reel side panel for 4 XLR  |
| PFAV2X12   | Prepunched SP 380 cable reel side panel for 12 XLR |
| PFAV3X24   | Prepunched SP 450 cable reel side panel for 24 XLR |
|            |                                                    |