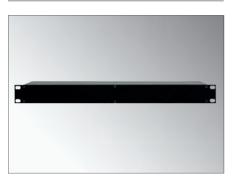

### Standard

These panels, featuring 19" standard rack size, are used mostly to cover empty units on the racks. Manufactured in 30/10 aluminium plate, they are finished in smooth, black dust, epoxy.

### Reinforced

**S**imilar characteristics to the standard panel but manufactured in 20/10 aluminium plate with a 90° fold, top and bottom, to give better rigidity.

| Blank Panels |
|--------------|
|--------------|

| PN1 A  | 1U blank rack panel            |
|--------|--------------------------------|
| PN2 A  | 2U blank rack panel            |
| PN3 A  | 3U blank rack panel            |
| PN4 A  | 4U blank rack panel            |
| PN5 A  | 5U blank rack panel            |
| PN6 A  | 6U blank rack panel            |
| PN1 AR | 1U reinforced blank rack panel |
| PN2 AR | 2U reinforced blank rack panel |
| PN3 AR | 3U reinforced blank rack panel |
| PN4 AR | 4U reinforced blank rack panel |
| PN5 AR | 5U reinforced blank rack panel |
| PN6 AR | 6U reinforced blank rack panel |
|        |                                |