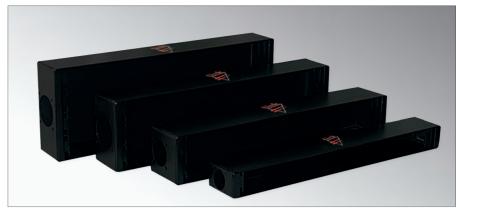

### 19" Boxes

19" boxes are the ideal base to build up your own easy-to-set audio or video power derivations. Manufactured in 12/10 steel plate and finished in orange peel black dust epoxy. Suitable for housing all kinds of 19" rack panels. All boxes are pre-punched for LK connectors. Punching corresponds to the connector size according to the channel number suitable for the specific box. This may be covered by an appropriate plate if not required.

### 19" Boxes

| BOX P1 25     | 1U Stage box, punched for LK25             |  |
|---------------|--------------------------------------------|--|
| BOX P2 35 54  | 2U Stage box, punched for LK 37 and LK 54  |  |
| BOX P3 85/150 | 3U Stage box, punched for LK 85 and LK 150 |  |
| BOX P4 85/150 | 4U Stage box, punched for LK 85 and LK 150 |  |
|               |                                            |  |