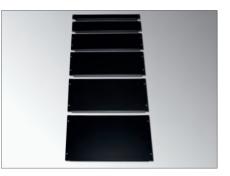

### Standard

These panels, featuring 19" standard rack size, are used mostly to cover empty units on the racks. Manufactured in 30/10 aluminium plate, they are finished in smooth, black dust, epoxy.

### Reinforced

**S**imilar characteristics to the standard panel but manufactured in 20/10 aluminium plate with a 90° fold, top and bottom, to give better rigidity.

| Blank Panels |
|--------------|
|--------------|

| PN1 A  | 1U blank rack panel            |
|--------|--------------------------------|
| PN2 A  | 2U blank rack panel            |
| PN3 A  | 3U blank rack panel            |
| PN4 A  | 4U blank rack panel            |
| PN5 A  | 5U blank rack panel            |
| PN6 A  | 6U blank rack panel            |
| PN1 AR | 1U reinforced blank rack panel |
| PN2 AR | 2U reinforced blank rack panel |
| PN3 AR | 3U reinforced blank rack panel |
| PN4 AR | 4U reinforced blank rack panel |
| PN5 AR | 5U reinforced blank rack panel |
| PN6 AR | 6U reinforced blank rack panel |
|        |                                |