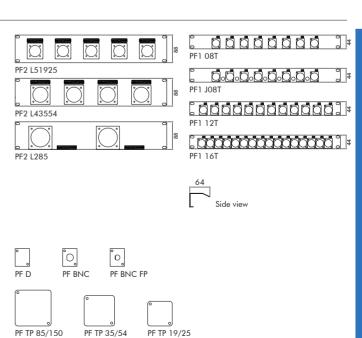

### **Prepunched** panels

| PF1 08T    | 1U prepunched panel for 8 XLR with T-bar           |
|------------|----------------------------------------------------|
| PF1 J08T   | 1U prepunchd panel for 8 XLR + 8 Jacks with T-bar  |
| PF1 12T    | 1U prepunched panel for 12 XLR with T-bar          |
| PF1 16T    | 1U prepunched panel for 16 XLR with T-bar          |
| PF2 L51925 | 2U prepuched panel for 5 LK 25                     |
| PF2 L43554 | 2U prepunched panel for 4 LK 37/54 and LKS 19 pins |
| PF2 L285   | 2U prepunched panel for 2 LK 85/150/200            |
| PF2 GW     | 2U prepunched panel for 6 Gewiss 16A sockets       |
| PF2 VI     | 2U prepunched panel for 24 Din module              |
| PF3 VI     | 3U prepunched panel for 24 Din module              |
| PFAV1X04   | Prepunched AX 100 cable reel side panel for 4 XLR  |
| PFAV2X12   | Prepunched SP 380 cable reel side panel for 12 XLR |
| PFAV3X24   | Prepunched SP 450 cable reel side panel for 24 XLR |
|            |                                                    |

| Blank and punched lids |                                      |
|------------------------|--------------------------------------|
| PF D                   | Blanking plate for D series punching |
| PF BNC                 | Adapter plate BNC - D series         |
| PF BNC FP              | Adapter BNC - solder                 |
| PF TP 19/25            | Lid for LK 25 punching               |
| PF TP 35/54            | Lid for LK 37/54 punching            |
| PF TP 85/150           | Lid for LK 85/150/200 punching       |
|                        |                                      |