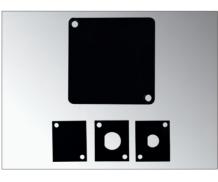

**P**re-punched panels available in a wide range of size configurations for easy and time-saving assembly of various types of connectors (XLRs, CEE form sockets, LK connectors). Manufactured in steel plate, and finished in smooth black dust epoxy with silkscreen identification.

### **Prepunched** panels

| PF1 08T    | 1U prepunched panel for 8 XLR with T-bar           |
|------------|----------------------------------------------------|
| PF1 J08T   | 1U prepunchd panel for 8 XLR + 8 Jacks with T-bar  |
| PF1 12T    | 1U prepunched panel for 12 XLR with T-bar          |
| PF1 16T    | 1U prepunched panel for 16 XLR with T-bar          |
| PF2 L51925 | 2U prepuched panel for 5 LK 25                     |
| PF2 L43554 | 2U prepunched panel for 4 LK 37/54 and LKS 19 pins |
| PF2 L285   | 2U prepunched panel for 2 LK 85/150/200            |
| PF2 GW     | 2U prepunched panel for 6 Gewiss 16A sockets       |
| PF2 VI     | 2U prepunched panel for 24 Din module              |
| PF3 VI     | 3U prepunched panel for 24 Din module              |
| PFAV1X04   | Prepunched AX 100 cable reel side panel for 4 XLR  |
| PFAV2X12   | Prepunched SP 380 cable reel side panel for 12 XLR |
| PFAV3X24   | Prepunched SP 450 cable reel side panel for 24 XLR |
|            |                                                    |