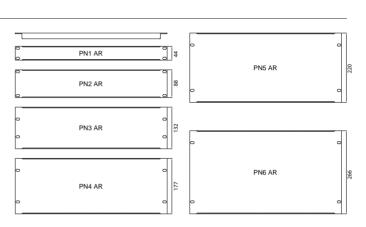

### Standard

These panels, featuring 19" standard rack size, are used mostly to cover empty units on the racks. Manufactured in 30/10 aluminium plate, they are finished in smooth, black dust, epoxy.

### Reinforced

**S**imilar characteristics to the standard panel but manufactured in 20/10 aluminium plate with a 90° fold, top and bottom, to give better rigidity.

| Blank Panels |
|--------------|
|--------------|

| PN1 A  | 1U blank rack panel            |
|--------|--------------------------------|
| PN2 A  | 2U blank rack panel            |
| PN3 A  | 3U blank rack panel            |
| PN4 A  | 4U blank rack panel            |
| PN5 A  | 5U blank rack panel            |
| PN6 A  | 6U blank rack panel            |
| PN1 AR | 1U reinforced blank rack panel |
| PN2 AR | 2U reinforced blank rack panel |
| PN3 AR | 3U reinforced blank rack panel |
| PN4 AR | 4U reinforced blank rack panel |
| PN5 AR | 5U reinforced blank rack panel |
| PN6 AR | 6U reinforced blank rack panel |
|        |                                |