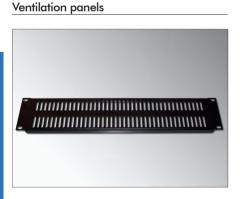

### Blank and punched lids

**Prepunched** panels

**S**pecifically designed to cover empty units, thereby giving extra ventilation in the racks. They are manufactured in 20/10 aluminium plate with a 90° fold, top and bottom, to give better rigidity.

### Ventilation panels

| PN1 ARV  | 1U reinforced ventilation rack panel           |  |
|----------|------------------------------------------------|--|
| PN2 ARV  | 2U reinforced ventilation rack panel           |  |
| PN3 ARV  | 3U reinforced ventilation rack panel           |  |
| PN3 AR3V | AR3V 3U reinforced ventilation rack panel 3 sl |  |
|          |                                                |  |